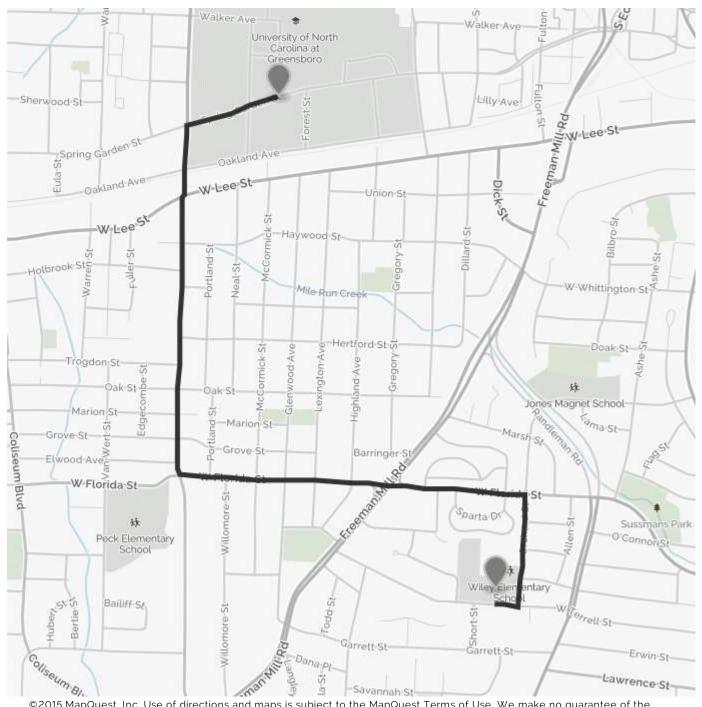

## YOUR TRIP TO:

600 W Terrell St, Greensboro, NC 27406

## 6 MIN | 2.2 MI

Trip time based on traffic conditions as of 10:53 AM on November 6, 2015. Current Traffic:

|   | Start out going <b>west</b> on <b>Spring Garden St</b> toward <b>Kenilworth St</b> . |
|---|--------------------------------------------------------------------------------------|
|   | Then 0.23 miles                                                                      |
| 4 | Take the 2nd left onto S Aycock St.                                                  |
| • | S Aycock St is 0.1 miles past Jefferson St.                                          |
|   | Walgreens is on the corner.                                                          |
|   | If you reach Mayflower Dr you've gone a little too far.                              |
|   | Then 0.84 miles                                                                      |
| 4 | Turn left onto W Florida St.                                                         |
| • | W Florida St is just past Elwood Ave.                                                |
|   | If you are on Lovett St and reach Ontario St you've gone about 0.4 miles too far.    |
|   | Then 0.83 miles                                                                      |
| → | Turn <b>right</b> onto <b>Orchard St</b> .                                           |
| • | If you reach Marsh St you've gone a little too far.                                  |
|   | Then 0.27 miles                                                                      |
| ₽ | Turn <b>right</b> onto <b>W Terrell St</b> .                                         |
| • | Then 0.06 miles                                                                      |
| ⊗ | 600 W TERRELL ST is on the right.                                                    |
| • | If you reach Short St you've gone a little too far.                                  |
|   |                                                                                      |