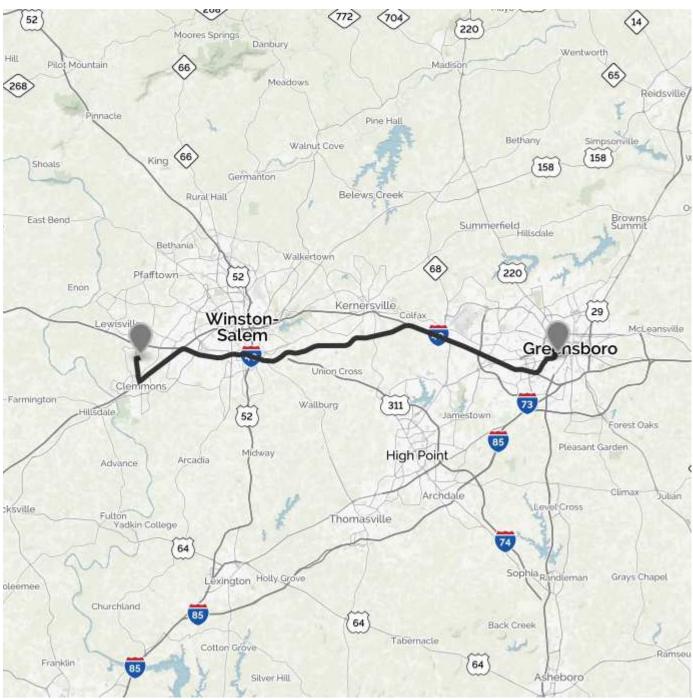

## YOUR TRIP TO:

1735 Lewisville Clemmons Rd, Clemmons, NC 27012

## 39 MIN | 37.5 MI

Trip time based on traffic conditions as of 10:49 AM on November 6, 2015. Current Traffic:

| <b>Q</b>    | Start out going west on Spring Garden St toward Kenilworth St.                                  |
|-------------|-------------------------------------------------------------------------------------------------|
|             | Then 0.23 miles                                                                                 |
| 4           | Take the 2nd <b>left</b> onto <b>S Aycock St</b> .  S Aycock St is 0.1 miles past Jefferson St. |
|             | Walgreens is on the corner.                                                                     |
|             | If you reach Mayflower Dr you've gone a little too far.                                         |
|             | Then 0.17 miles                                                                                 |
| ₽           | Take the 2nd <b>right</b> onto <b>W Lee St</b> .  W Lee St is just past Oakland Ave.            |
|             | Salvation Army is on the corner.                                                                |
|             | If you reach Haywood St you've gone about 0.1 miles too far.                                    |
|             | Then 0.67 miles                                                                                 |
| <b>↑</b>    | Stay straight to go onto High Point Rd.                                                         |
|             | Then 1.26 miles                                                                                 |
| <b>1</b>  1 | Merge onto I-40 W toward Winston-Salem.                                                         |
|             | Then 10.37 miles                                                                                |
| ς           | Keep left to take I-40 W toward Winston-Salem/Statesville.                                      |
|             | Then 22.53 miles                                                                                |
| EXIT        | Take EXIT 184 toward Lewisville.                                                                |
|             | Then 0.22 miles                                                                                 |
| <b>1</b> (t | Merge onto Lewisville Clemmons Rd.                                                              |
|             | Then 1.74 miles                                                                                 |
| ↦           | Turn right onto Forest Oak Dr.                                                                  |
| I           | Forest Oak Dr is 0.4 miles past Linwood Dr.                                                     |
|             | If you reach August Dr you've gone a little too far.                                            |
|             | Then 0.31 miles                                                                                 |

Your destination is 0.2 miles past Foxboro Ln.

If you reach Fairwood Dr you've gone a little too far.

Use of directions and maps is subject to our <u>Terms of Use</u>. We don't guarantee accuracy, route conditions or usability. You assume all risk of use.