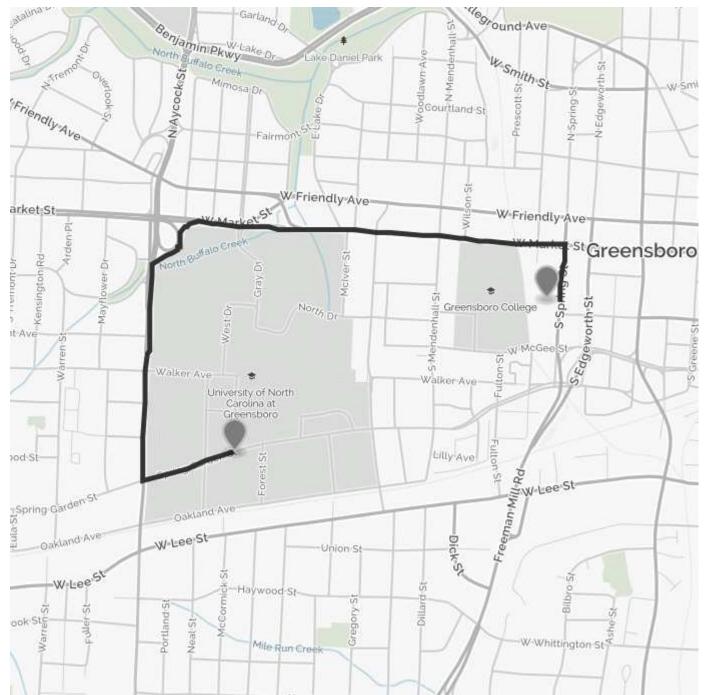

## YOUR TRIP TO:

300 S Spring St, Greensboro, NC 27401

## 6 MIN | 1.9 MI

Trip time based on traffic conditions as of 10:45 AM on November 6, 2015. Current Traffic:

|            | Start out going <b>west</b> on <b>Spring Garden St</b> toward <b>Kenilworth St</b> . |
|------------|--------------------------------------------------------------------------------------|
|            | Then 0.23 miles                                                                      |
| →          | Turn right onto S Aycock St.                                                         |
| 1          | S Aycock St is 0.1 miles past Jefferson St.                                          |
|            | Walgreens is on the corner.                                                          |
|            | If you reach Mayflower Dr you've gone a little too far.                              |
|            | Then 0.52 miles                                                                      |
| 7          | Turn <b>slight right</b> onto <b>ramp</b> .                                          |
|            | Then 0.17 miles                                                                      |
| <b>1</b> 1 | Merge onto <b>W Market St</b> .                                                      |
|            | Then 0.88 miles                                                                      |
| Þ          | Turn right onto S Spring St.                                                         |
| 1          | S Spring St is just past S Cedar St.                                                 |
|            | Jamba Juice is on the corner.                                                        |
|            | If you reach N Edgeworth St you've gone a little too far.                            |
|            | Then 0.13 miles                                                                      |
| ⊗          | 300 S SPRING ST is on the right.                                                     |
| <b>O</b>   | If you reach W Washington St you've gone a little too far.                           |
|            |                                                                                      |