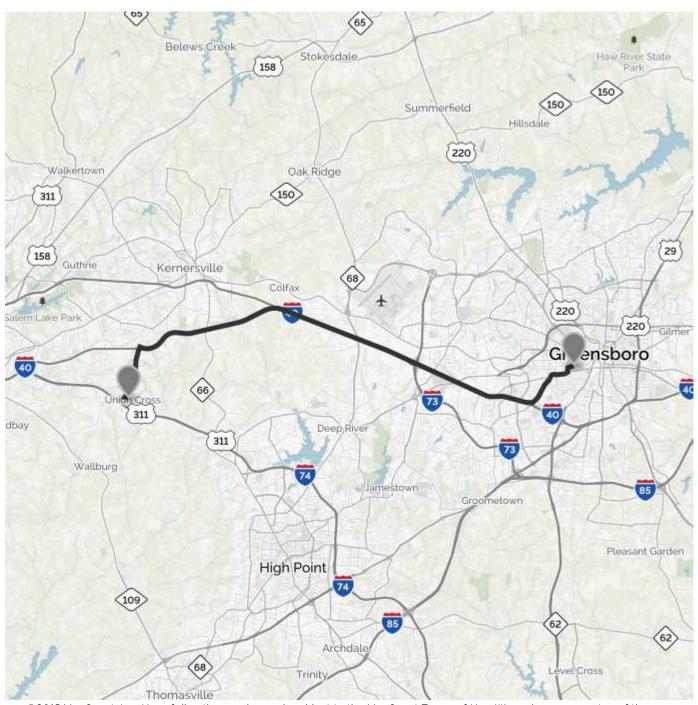

## 24 MIN | 20.7 MI

Trip time based on traffic conditions as of 10:44 AM on November 6, 2015. Current Traffic:

| <b>Q</b>      | Start out going west on Spring Garden St toward Kenilworth St.                                  |
|---------------|-------------------------------------------------------------------------------------------------|
|               | Then 0.23 miles                                                                                 |
| 4             | Take the 2nd <b>left</b> onto <b>S Aycock St</b> .  S Aycock St is 0.1 miles past Jefferson St. |
|               |                                                                                                 |
|               | Walgreens is on the corner.                                                                     |
|               | If you reach Mayflower Dr you've gone a little too far.                                         |
|               | Then 0.17 miles                                                                                 |
| $\rightarrow$ | Take the 2nd right onto W Lee St.                                                               |
| l             | W Lee St is just past Oakland Ave.                                                              |
|               | Salvation Army is on the corner.                                                                |
|               | If you reach Haywood St you've gone about 0.1 miles too far.                                    |
|               | Then 0.67 miles                                                                                 |
| •             | Stay <b>straight</b> to go onto <b>High Point Rd</b> .                                          |
| T             | Then 1.26 miles                                                                                 |
|               |                                                                                                 |
| <b>1</b>      | Merge onto I-40 W toward Winston-Salem.                                                         |
|               | Then 10.37 miles                                                                                |
| ς             | Keep left to take I-40 W toward Winston-Salem/Statesville.                                      |
|               | Then 5.54 miles                                                                                 |
| Е <u>ХІ</u> Т | Take the Union Cross Rd exit, EXIT 201.                                                         |
| 7             | Then 0.31 miles                                                                                 |
|               |                                                                                                 |
| 4             | Turn left onto Union Cross Rd.                                                                  |
| •             | If you reach I-40 W you've gone about 0.3 miles too far.                                        |
|               | Then 2.01 miles                                                                                 |

If you reach Hayes Dr you've gone about 0.5 miles too far.

Then 0.12 miles

4300 HIGH POINT RD is on the right.

If you reach Hastings Rd you've gone a little too far.

Use of directions and maps is subject to our <u>Terms of Use</u>. We don't guarantee accuracy, route conditions or usability. You assume all risk of use.