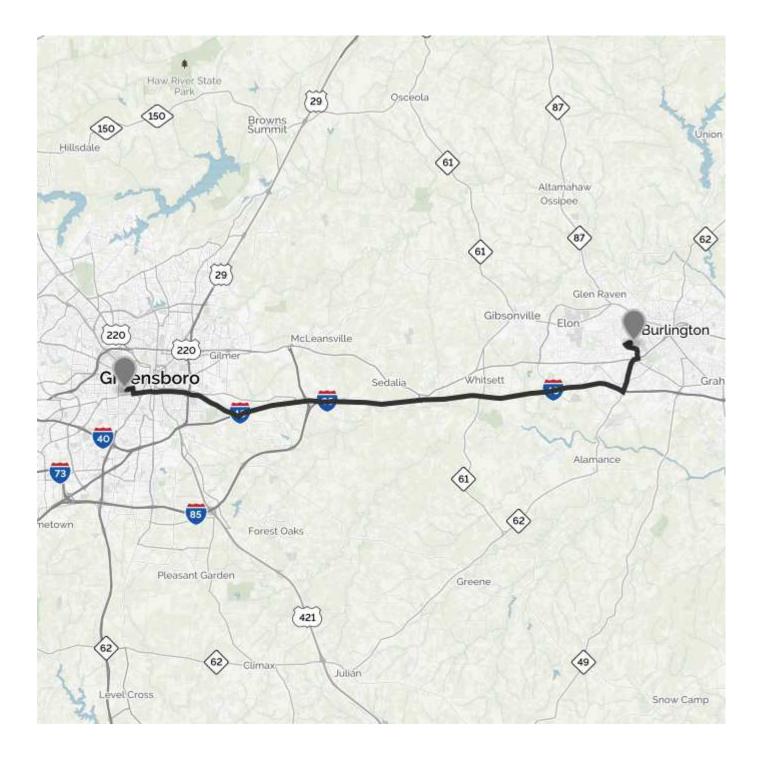

# YOUR TRIP TO:

### 1710 Edgewood Ave, Burlington, NC 27215-4938

### 30 MIN | 22.4 MI

Trip time based on traffic conditions as of 10:42 AM on November 6, 2015. Current Traffic:

| Start out going east on Spring Garden St toward Stirling St.         |
|----------------------------------------------------------------------|
| Then 0.34 miles                                                      |
| Turn right onto Tate St.                                             |
| Tate St is just past Adminstration St.                               |
| If you reach Springdale Ct you've gone a little too far.             |
| Then 0.20 miles                                                      |
| Turn left onto W Lee St.                                             |
| Then 4.26 miles                                                      |
| Merge onto I-40 E via the ramp on the left toward Burlington/Durham. |
| If you reach Sharpe Rd you've gone about 0.2 miles too far.          |
| Then 14.82 miles                                                     |
| Take the NC-62 exit, EXIT 143, toward Burlington Downtown/Alamance.  |
| Then 0.19 miles                                                      |
| Turn left onto NC-62/Alamance Rd.                                    |
| If you reach I-85 N you've gone about 0.2 miles too far.             |
| Then 1.31 miles                                                      |
| ■ Turn slight right onto S Church St/US-70 E/NC-62.                  |
| S Church St is just past Trail One.                                  |
| Then 0.18 miles                                                      |
| Turn left onto O'Neal St.                                            |
| O'Neal St is 0.1 miles past Chapel Hill Rd.                          |
| Biscuitville is on the right.                                        |
| If you reach Overbrook Rd you've gone a little too far.              |
| Then 0.84 miles                                                      |

#### Turn right onto Edgewood Ave.

If you reach Brookwood Ave you've gone about 0.1 miles too far.

Then 0.30 miles

## 1710 EDGEWOOD AVE is on the right.

If you reach Hermitage Rd you've gone a little too far.

Use of directions and maps is subject to our <u>Terms of Use</u>. We don't guarantee accuracy, route conditions or usability. You assume all risk of use.