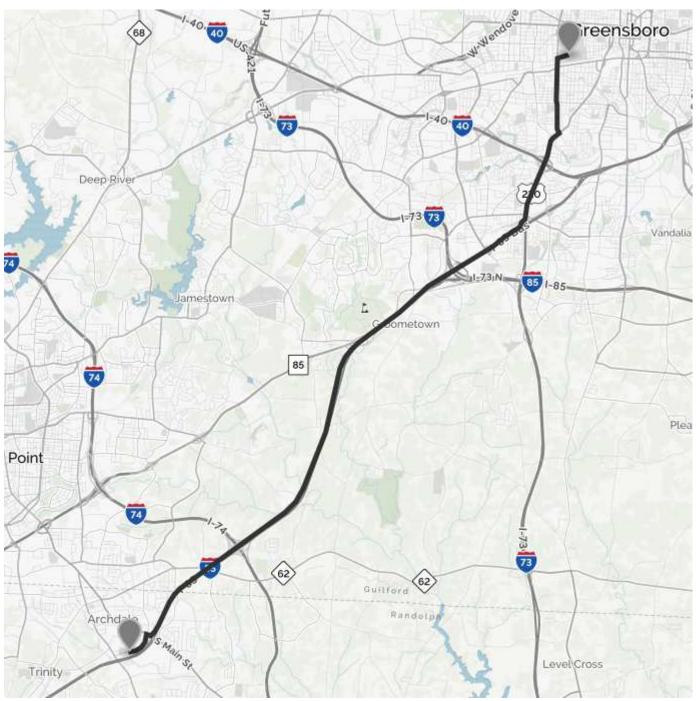

## YOUR TRIP TO:

400 Balfour Dr, Archdale, NC 27263-3122

## 18 MIN | 15.3 MI

Trip time based on traffic conditions as of 10:29 AM on November 6, 2015. Current Traffic:

| Start out going west on Spring Garden St toward Kenilworth St.                                           |
|----------------------------------------------------------------------------------------------------------|
| Then 0.23 miles                                                                                          |
| Take the 2nd <b>left</b> onto <b>S Aycock St</b> .<br><i>S Aycock St is 0.1 miles past Jefferson St.</i> |
| Walgreens is on the corner.                                                                              |
| If you reach Mayflower Dr you've gone a little too far.                                                  |
| Then 0.84 miles                                                                                          |
| ↑ S Aycock St becomes Lovett St.                                                                         |
| Then 0.61 miles                                                                                          |
| Turn <b>right</b> onto <b>Freeman Mill Rd S</b> .<br>Freeman Mill Rd S is 0.1 miles past Ontario St.     |
| If you are on Willora St and reach Glenwood Ave you've gone about 0.2 miles<br>too far.                  |
| Then 0.63 miles                                                                                          |
| Freeman Mill Rd S becomes US-220 S.                                                                      |
| Then 1.08 miles                                                                                          |
| Merge onto US-70 W/US-29 S via EXIT 79B toward High Point/Charlotte.                                     |
| Then 3.87 miles                                                                                          |
| Take I-85 S toward Salisbury/Charlotte.                                                                  |
| Then 7.15 miles                                                                                          |
| Take the <b>S Main St</b> exit, <b>EXIT 111</b> , toward <b>Archdale/High Point Downtown</b> .           |
| Then 0.24 miles                                                                                          |
| RAMP Keep right to take the ramp toward Archdale/High Point/High Point University.                       |
| Then 0.04 miles                                                                                          |
| Merge onto N Main St.                                                                                    |
| Then 0.07 miles                                                                                          |

Take the 1st left onto Balfour Dr.

Biscuitville is on the corner.

If you are on N Main St and reach York Pl you've gone a little too far.

Then 0.55 miles

## 400 BALFOUR DR is on the right.

 $(\cdot)$ 

If you reach Barrett Dr you've gone about 0.1 miles too far.

Use of directions and maps is subject to our <u>Terms of Use</u>. We don't guarantee accuracy, route conditions or usability. You assume all risk of use.