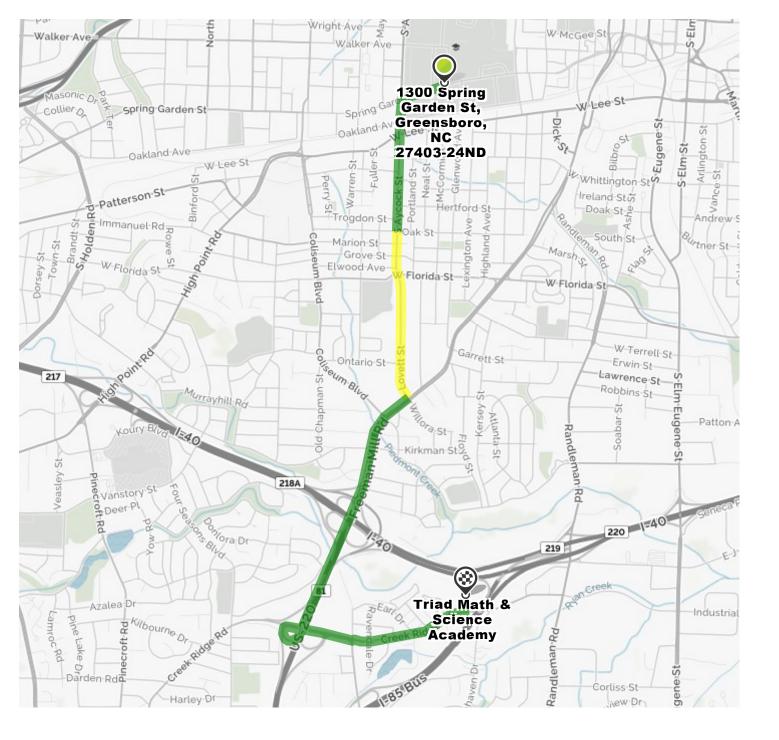

## YOUR TRIP TO:

Triad Math & Science Academy

## 8 MIN | 4.0 MI 🛱

Trip time based on traffic conditions as of 9:19 AM on May 10, 2016. Current Traffic: Heavy

| Start out going west on Spring Garden St toward Kenilworth St.  Then 0.23 miles                                                                                                         | 0.23 total mile                   |
|-----------------------------------------------------------------------------------------------------------------------------------------------------------------------------------------|-----------------------------------|
| 2. Take the 2nd left onto S Aycock St. S Aycock St is 0.1 miles past Jefferson St.                                                                                                      |                                   |
| If you reach Mayflower Dr you've gone a little too far.                                                                                                                                 |                                   |
| Then 0.84 miles                                                                                                                                                                         | 1.07 total mile:                  |
| 3. S Aycock St becomes Lovett St.                                                                                                                                                       |                                   |
| Then 0.61 miles                                                                                                                                                                         | 1.68 total mile                   |
| 4. Turn right onto Freeman Mill Rd S.                                                                                                                                                   |                                   |
| Freeman Mill Rd S is 0.1 miles past Ontario St.                                                                                                                                         |                                   |
| If you are on Willora St and reach Glenwood Ave you've gone about 0.2 miles too far.                                                                                                    |                                   |
|                                                                                                                                                                                         |                                   |
| Then 0.63 miles                                                                                                                                                                         | 2.31 total mile                   |
| Then 0.63 miles  5. Freeman Mill Rd S becomes US-220 S.                                                                                                                                 | 2.31 total mile:                  |
|                                                                                                                                                                                         |                                   |
| 5. Freeman Mill Rd S becomes US-220 S.                                                                                                                                                  |                                   |
| 5. Freeman Mill Rd S becomes US-220 S.  Then 0.58 miles  6. Take the Creek Ridge Rd E exit, EXIT 80A.                                                                                   | 2.89 total mile:                  |
| 5. Freeman Mill Rd S becomes US-220 S.  Then 0.58 miles  6. Take the Creek Ridge Rd E exit, EXIT 80A.  Then 0.21 miles                                                                  | 2.89 total mile                   |
| 5. Freeman Mill Rd S becomes US-220 S.  Then 0.58 miles  6. Take the Creek Ridge Rd E exit, EXIT 80A.  Then 0.21 miles                                                                  | 2.89 total mile: 3.10 total mile: |
| <ul> <li>5. Freeman Mill Rd S becomes US-220 S. Then 0.58 miles</li> <li>6. Take the Creek Ridge Rd E exit, EXIT 80A. Then 0.21 miles</li> <li>7. Merge onto Creek Ridge Rd.</li> </ul> | 2.89 total mile: 3.10 total mile: |