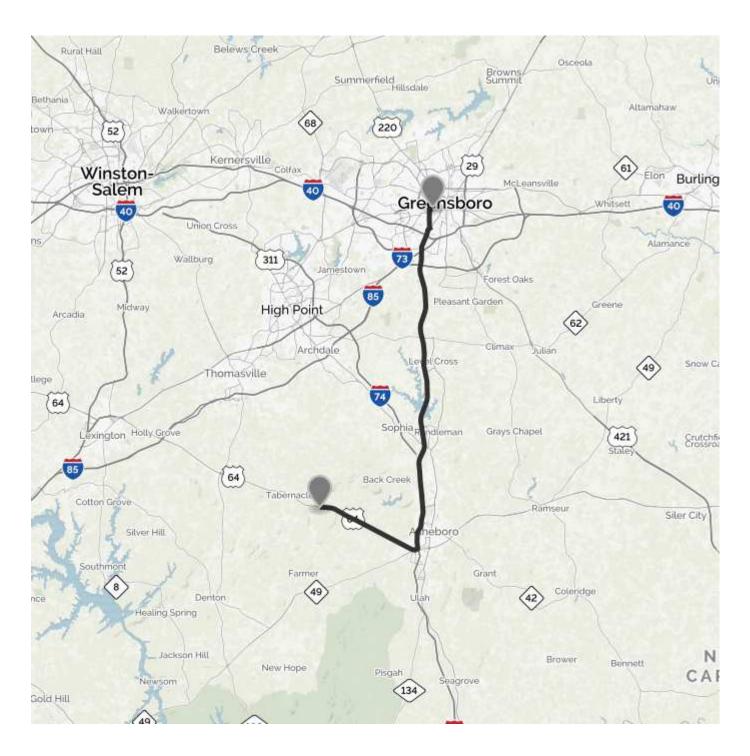

# YOUR TRIP TO:

## 4901 Tabernacle School Rd, Asheboro, NC 27205

# 42 MIN | 35.4 MI

Trip time based on traffic conditions as of 10:24 AM on November 6, 2015. Current Traffic:

| Start out going west on Spring Garden St toward Kenilworth St.                              |
|---------------------------------------------------------------------------------------------|
| Then 0.23 miles                                                                             |
| Take the 2nd left onto S Aycock St.                                                         |
| <i>S Aycock St is 0.1 miles past Jefferson St.</i>                                          |
| Walgreens is on the corner.                                                                 |
| <i>If you reach Mayflower Dr you've gone a little too far.</i>                              |
| Then 0.84 miles                                                                             |
| ▲ S Aycock St becomes Lovett St.                                                            |
| Then 0.61 miles                                                                             |
| Turn right onto Freeman Mill Rd S.                                                          |
| Freeman Mill Rd S is 0.1 miles past Ontario St.                                             |
| <i>If you are on Willora St and reach Glenwood Ave you've gone about 0.2 miles too far.</i> |
| Then 0.63 miles                                                                             |
| ▲ Freeman Mill Rd S becomes US-220 S.                                                       |
| Then 24.40 miles                                                                            |
| Take the US-64 W/NC-49 S exit, EXIT 72B, toward Lexington/Charlotte.                        |
| Then 0.18 miles                                                                             |
| RAMP Keep <b>right</b> to take the ramp toward <b>Lexington/Charlotte</b> .                 |
| Then 0.01 miles                                                                             |
| Turn right onto Albemarle Rd.                                                               |
| Then 0.17 miles                                                                             |
| Merge onto US Highway 64 W/US-64 W toward Lexington.                                        |
| Then 8.19 miles                                                                             |

#### Turn left onto Tabernacle School Rd.

Tabernacle School Rd is 0.1 miles past Hoover Hill Rd.

If you reach Spring Forest Rd you've gone about 0.2 miles too far.

Then 0.10 miles

### 4901 TABERNACLE SCHOOL RD is on the left.

Your destination is just past Tabernacle School.

If you reach Woodfield Scout Trl you've gone about 0.6 miles too far.

Use of directions and maps is subject to our <u>Terms of Use</u>. We don't guarantee accuracy, route conditions or usability. You assume all risk of use.