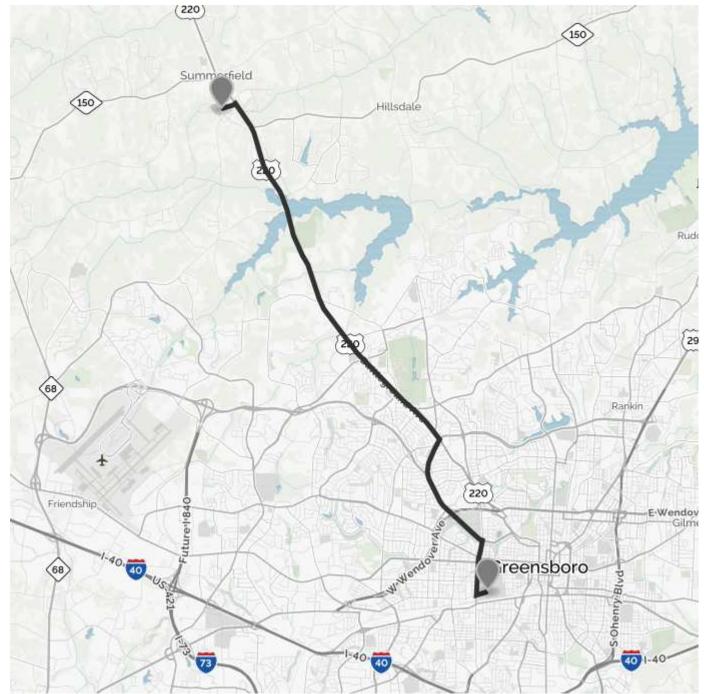

## YOUR TRIP TO:

7501 Summerfield Rd, Summerfield, NC 27358-9046

## 21 MIN | 11.6 MI

Trip time based on traffic conditions as of 10:21 AM on November 6, 2015. Current Traffic:

|            | Start out going west on Spring Garden St toward Kenilworth St.                                                                         |
|------------|----------------------------------------------------------------------------------------------------------------------------------------|
|            | Then 0.23 miles                                                                                                                        |
| ₽          | Turn <b>right</b> onto <b>S Aycock St</b> .  S Aycock St is 0.1 miles past Jefferson St.                                               |
|            | Walgreens is on the corner.                                                                                                            |
|            | If you reach Mayflower Dr you've gone a little too far.                                                                                |
|            | Then 1.06 miles                                                                                                                        |
| 4          | Turn left onto Benjamin Pkwy.                                                                                                          |
| ·          | Benjamin Pkwy is 0.7 miles past Wright Ave.                                                                                            |
|            | If you are on Westover Ter and reach W Lake Dr you've gone a little too far.                                                           |
|            | Then 2.40 miles                                                                                                                        |
| 4          | Turn <b>left</b> onto <b>Battleground Ave/US-220 N</b> . Continue to follow <b>US-220 N</b> .  US-220 N is 0.1 miles past N Holden Rd. |
|            | QUALITY MART #36 is on the corner.                                                                                                     |
|            | If you are on W Cone Blvd and reach Patriot Ct you've gone about 0.1 miles too<br>far.                                                 |
|            | Then 7.66 miles                                                                                                                        |
| <b>←</b> 1 | Turn left onto Myers Fork Rd.                                                                                                          |
| •          | Myers Fork Rd is 0.2 miles past Rhondan Rd.                                                                                            |
|            | If you are on US Highway 220 N and reach Joseph Hoskins Rd you've gone a little too far.                                               |
|            | Then 0.29 miles                                                                                                                        |
| ₽          | Turn right onto Summerfield Rd.                                                                                                        |
| ⊗          | 7501 SUMMERFIELD RD is on the left.                                                                                                    |
| 0          | If you reach Center Field Rd you've gone about 0.1 miles too far.                                                                      |