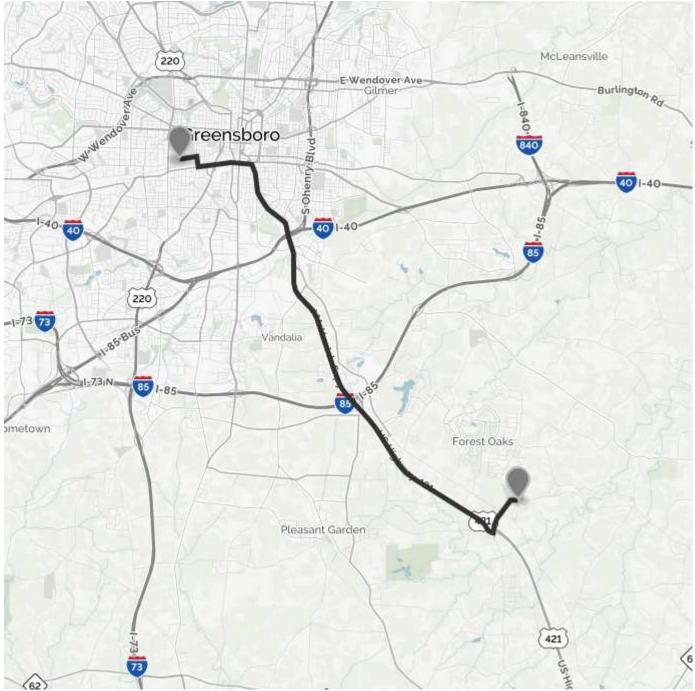

## YOUR TRIP TO:

1800

4825 Woody Mill Rd, Greensboro, NC 27406-9798

## 18 MIN | 11.3 MI

Trip time based on traffic conditions as of 9:37 AM on November 6, 2015. Current Traffic:

| Q   | Start out going east on Spring Garden St toward Stirling St.    |
|-----|-----------------------------------------------------------------|
|     | Then 0.34 miles                                                 |
|     | Turn right onto Tate St.                                        |
| Γ   | Tate St is just past Adminstration St.                          |
|     | If you reach Springdale Ct you've gone a little too far.        |
|     | Then 0.20 miles                                                 |
| ᠳ   | Turn left onto W Lee St.                                        |
|     | Then 0.97 miles                                                 |
| 7   | Turn slight right onto E Lee St.                                |
| ſ   | E Lee St is just past Arlington St.                             |
|     | Skeens Chapel Holiness Church is on the corner.                 |
|     | Then 0.07 miles                                                 |
| ↦   | Turn right onto Martin Luther King Jr Dr.                       |
|     | Then 1.85 miles                                                 |
| •   | Martin Luther King Jr Dr becomes J.M. Hunt Jr Expy.             |
| .1. | Then 3.75 miles                                                 |
|     |                                                                 |
| 1   | J.M. Hunt Jr Expy becomes US Highway 421/US-421 S.              |
|     | Then 2.89 miles                                                 |
|     | Take EXIT 194.                                                  |
|     | Then 0.39 miles                                                 |
| ←   | Turn left onto Woody Mill Rd.                                   |
|     | Then 0.88 miles                                                 |
|     | 4825 WOODY MILL RD is on the left.                              |
| V   | Your destination is 0.1 miles past SE School Rd.                |
|     | If you reach Southstone Dr you've gone about 0.1 miles too far. |
|     |                                                                 |