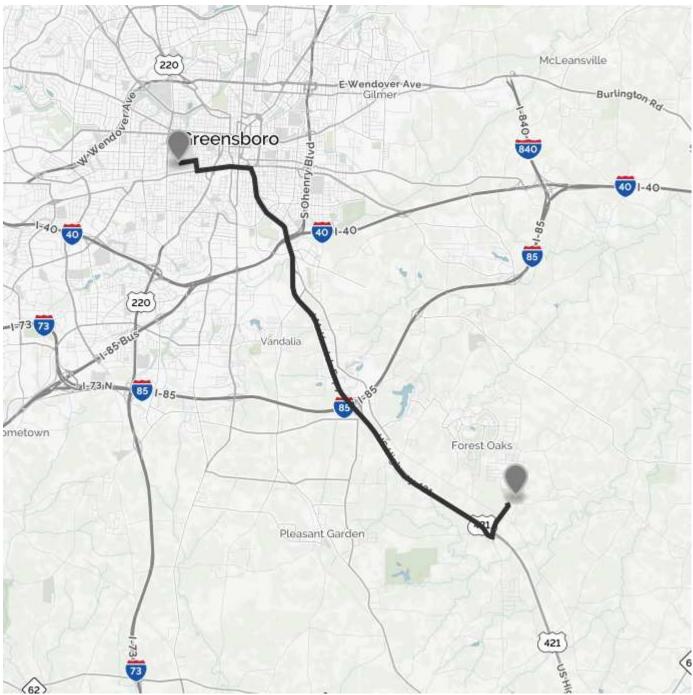

## YOUR TRIP TO:

| 4530 SE School Rd, Greensboro, NC 27406                                                   | Southeast Guilford High School |
|-------------------------------------------------------------------------------------------|--------------------------------|
| 18 MIN   11.2 MI                                                                          |                                |
| Trip time based on traffic conditions as of 9:34 AM on November 6, 2015. Current Traffic: |                                |

| $\bigcirc$ | Start out going east on Spring Garden St toward Stirling St.                             |
|------------|------------------------------------------------------------------------------------------|
|            | Then 0.34 miles                                                                          |
| Ъ          | Turn <b>right</b> onto <b>Tate St</b> .<br><i>Tate St is just past Adminstration St.</i> |
|            | If you reach Springdale Ct you've gone a little too far.                                 |
|            | Then 0.20 miles                                                                          |
| ᠳ          | Turn left onto W Lee St.                                                                 |
| •          | Then 0.97 miles                                                                          |
| 7          | Turn slight right onto E Lee St.                                                         |
| ſ          | E Lee St is just past Arlington St.                                                      |
|            | Skeens Chapel Holiness Church is on the corner.                                          |
|            | Then 0.07 miles                                                                          |
| <u>ح</u>   | Turn <b>right</b> onto <b>Martin Luther King Jr Dr</b> .                                 |
| <b>Г</b>   | Then 1.85 miles                                                                          |
|            | Martin Luther King Ir Dr. bacomes, I.M. Hunt, Ir Evny                                    |
| 1          | Martin Luther King Jr Dr becomes J.M. Hunt Jr Expy.<br>Then 3.75 miles                   |
|            | Then 5.75 miles                                                                          |
| 1          | J.M. Hunt Jr Expy becomes US Highway 421/US-421 S.                                       |
|            | Then 2.89 miles                                                                          |
|            | Take EXIT 194.                                                                           |
|            | Then 0.39 miles                                                                          |
| ←          | Turn left onto Woody Mill Rd.                                                            |
|            | Then 0.69 miles                                                                          |
| F          | Turn slight left onto SE School Rd.                                                      |
| ኘ          | SE School Rd is 0.1 miles past Methodist Rd.                                             |
|            | If you reach Lindenshire Dr you've gone about 0.1 miles too far.                         |
|            | Then 0.07 miles                                                                          |

4530 SE SCHOOL RD is on the left.

(::)

If you reach Forest Village Dr you've gone about 0.4 miles too far.

Use of directions and maps is subject to our <u>Terms of Use</u>. We don't guarantee accuracy, route conditions or usability. You assume all risk of use.