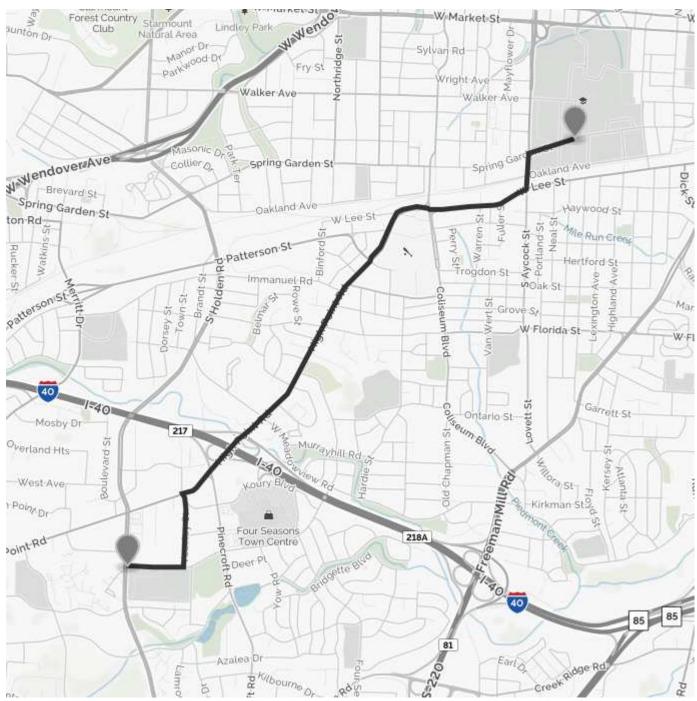

## YOUR TRIP TO:

2407 S Holden Rd, Greensboro, NC 27407-5718

## 9 MIN | 3.4 MI

Trip time based on traffic conditions as of 9:31 AM on November 6, 2015. Current Traffic:

| Ô        | Start out going west on Spring Garden St toward Kenilworth St.  Then 0.23 miles |
|----------|---------------------------------------------------------------------------------|
| 4        | Take the 2nd left onto S Aycock St.                                             |
|          | S Aycock St is 0.1 miles past Jefferson St.  Walgreens is on the corner.        |
|          | If you reach Mayflower Dr you've gone a little too far.                         |
|          | Then 0.17 miles                                                                 |
| ₽        | Take the 2nd right onto W Lee St.  W Lee St is just past Oakland Ave.           |
|          | Salvation Army is on the corner.                                                |
|          | If you reach Haywood St you've gone about 0.1 miles too far.                    |
|          | Then 0.67 miles                                                                 |
| <b>↑</b> | Stay straight to go onto High Point Rd.                                         |
|          | Then 1.72 miles                                                                 |
| 4        | Turn left onto Veasley St.  Veasley St is 0.1 miles past Pinecroft Rd.          |
|          | SHELL is on the corner.                                                         |
|          | If you reach Siler St you've gone a little too far.                             |
|          | Then 0.02 miles                                                                 |
| 7        | Turn <b>slight right</b> to stay on <b>Veasley St</b> .                         |
| •        | SHELL is on the corner.                                                         |
|          | Then 0.33 miles                                                                 |
| ₽        | Turn right onto Vanstory St.                                                    |
|          | Then 0.27 miles                                                                 |
| →        | Turn <b>right</b> onto <b>S Holden Rd</b> .                                     |