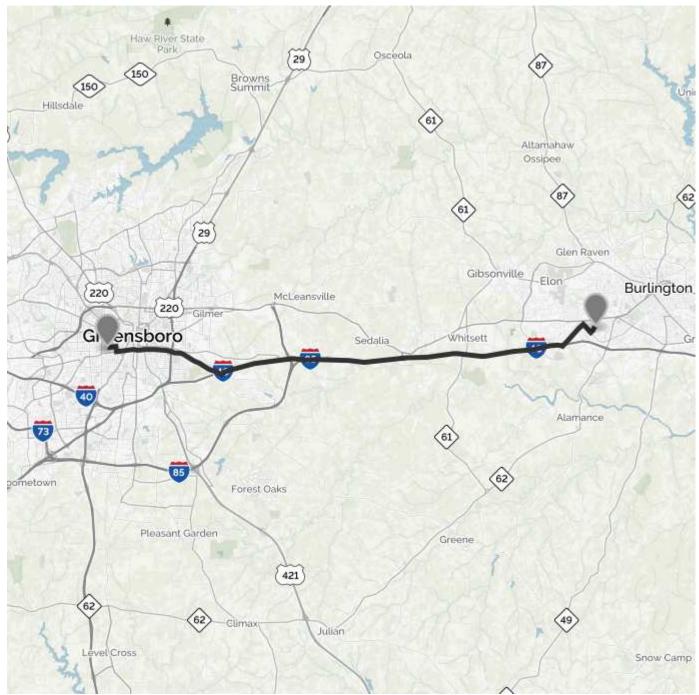

## YOUR TRIP TO:

2235 Delaney Dr, Burlington, NC 27215-5276

## 27 MIN | 19.9 MI

Trip time based on traffic conditions as of 9:28 AM on November 6, 2015. Current Traffic:

| Ô        | Start out going <b>east</b> on <b>Spring Garden St</b> toward <b>Stirling St</b> . <b>Then 0.34 miles</b> |
|----------|-----------------------------------------------------------------------------------------------------------|
| Ь        | Turn <b>right</b> onto <b>Tate St</b> .<br><i>Tate St is just past Adminstration St.</i>                  |
|          | If you reach Springdale Ct you've gone a little too far.                                                  |
|          | Then 0.20 miles                                                                                           |
| ۴        | Turn left onto W Lee St.                                                                                  |
|          | Then 4.26 miles                                                                                           |
| ᡗ∤       | Merge onto I-40 E via the ramp on the left toward Burlington/Durham.                                      |
|          | <i>If you reach Sharpe Rd you've gone about 0.2 miles too far.</i>                                        |
|          | Then 13.07 miles                                                                                          |
|          | Take the Huffman Mill Rd exit, EXIT 141.                                                                  |
|          | Then 0.19 miles                                                                                           |
| ſ        | Turn <b>left</b> onto <b>Huffman Mill Rd</b> .<br>BP FOOD SHOP is on the corner.                          |
|          | Then 1.17 miles                                                                                           |
| <b>L</b> | Turn <b>right</b> onto <b>S Mebane St</b> .<br><i>S Mebane St is just past Peachtree St.</i>              |
|          | Sleepy's Burlington is on the corner.                                                                     |
|          | If you reach Tribek Dr you've gone about 0.1 miles too far.                                               |
|          |                                                                                                           |
|          | Then 0.35 miles                                                                                           |
| 4        | Turn <b>left</b> onto <b>Delaney Dr</b> .                                                                 |
|          | Then 0.36 miles                                                                                           |
|          | 2235 DELANEY DR.                                                                                          |
| 0        | <i>Your destination is 0.1 miles past Delaney Ct.</i>                                                     |
|          | If you reach Trail Six you've gone a little too far.                                                      |
|          |                                                                                                           |