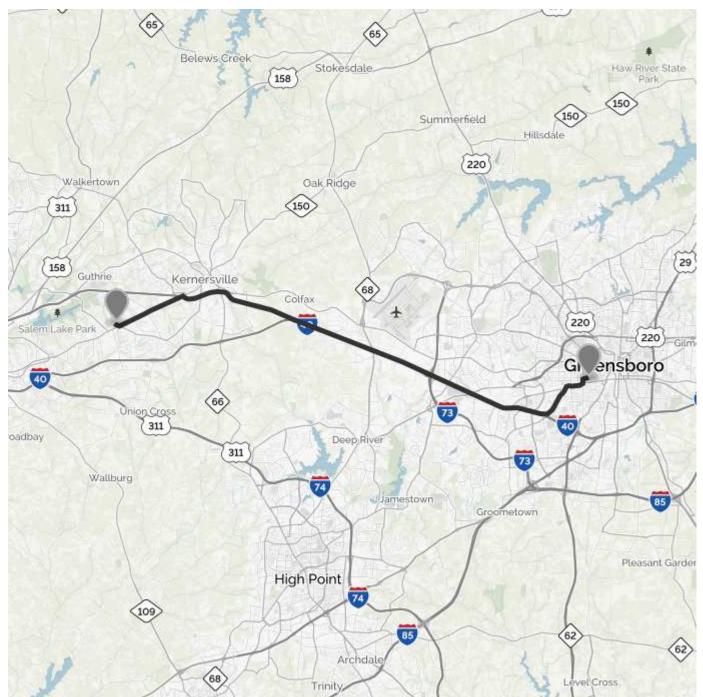

## YOUR TRIP TO:

475 Sedge Garden Rd, Kernersville, NC 27284

## 26 MIN | 20.3 MI

Trip time based on traffic conditions as of 9:19 AM on November 6, 2015. Current Traffic:

|            | Start out going west on Spring Garden St toward Kenilworth St.                       |
|------------|--------------------------------------------------------------------------------------|
|            | Then 0.23 miles                                                                      |
|            |                                                                                      |
| 4          | Take the 2nd left onto S Aycock St.                                                  |
|            | S Aycock St is 0.1 miles past Jefferson St.                                          |
|            | Walgreens is on the corner.                                                          |
|            | If you reach Mayflower Dr you've gone a little too far.                              |
|            | Then 0.17 miles                                                                      |
|            | Take the 2nd wight ente W.Lee Ct                                                     |
| 4          | Take the 2nd <b>right</b> onto <b>W Lee St</b> .  W Lee St is just past Oakland Ave. |
|            | w Lee St is just past daktand Ave.                                                   |
|            | Salvation Army is on the corner.                                                     |
|            | If you reach Haywood St you've gone about 0.1 miles too far.                         |
|            | Then 0.67 miles                                                                      |
|            | Stovestraight to go onto High Daint Dd                                               |
| 1          | Stay <b>straight</b> to go onto <b>High Point Rd</b> .                               |
|            | Then 1.26 miles                                                                      |
| <b>1</b> 1 | Merge onto I-40 W toward Winston-Salem.                                              |
|            | Then 10.37 miles                                                                     |
|            |                                                                                      |
| 7          | Keep right to take I-40 Bus W/US-421 N via EXIT 206 toward                           |
|            | Kernersville/Winston-Salem Downtown.                                                 |
|            | Then 4.50 miles                                                                      |
| EXIT       | Take EXIT 14 toward S Main St.                                                       |
| 7          |                                                                                      |
|            | Then 0.21 miles                                                                      |
| 4          | Turn left onto S Main St.                                                            |
| , 1        | If you reach I-40 Bus W you've gone about 0.2 miles too far.                         |
|            | Then 0.76 miles                                                                      |
|            | Then 0.76 miles                                                                      |
| <b>1</b>   | S Main St becomes Kernersville Rd.                                                   |
|            | Then 1.93 miles                                                                      |

| 7     | Turn <b>slight right</b> onto <b>Sedge Garden Rd</b> .  Sedge Garden Rd is 0.2 miles past Weavil Rd.                                              |
|-------|---------------------------------------------------------------------------------------------------------------------------------------------------|
|       | KANGAROO EXPRESS is on the right.                                                                                                                 |
|       | If you reach Oak Grove Church Rd you've gone about 0.3 miles too far.                                                                             |
|       | Then 0.21 miles                                                                                                                                   |
| ⊗     | 475 SEDGE GARDEN RD is on the right.                                                                                                              |
| •     | Your destination is just past Old Winston Rd.                                                                                                     |
|       | If you reach Sedge Haven Ln you've gone about 0.4 miles too far.                                                                                  |
|       |                                                                                                                                                   |
| Use o | of directions and maps is subject to our <u>Terms of Use</u> . We don't guarantee accuracy, route conditions or usability. You assume all risk of |