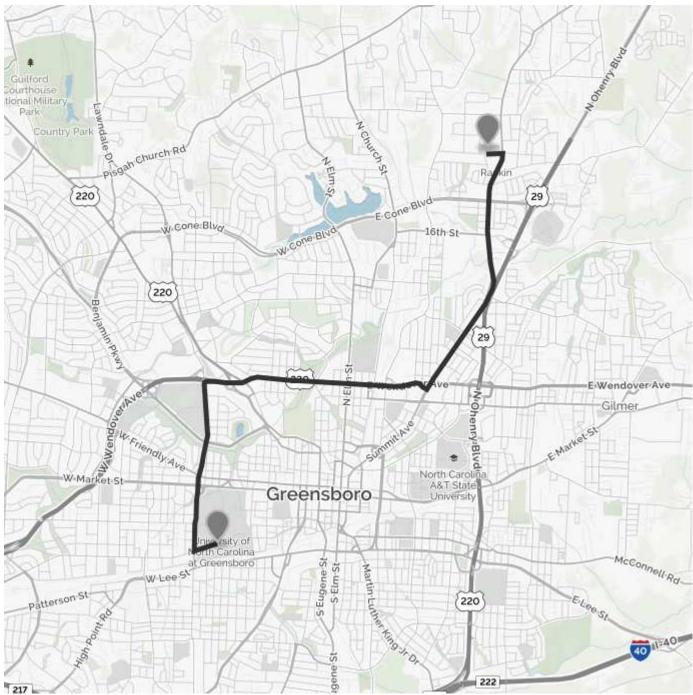

## YOUR TRIP TO:

3301 Summit Ave, Greensboro, NC 27405

## 14 MIN | 6.7 MI

Trip time based on traffic conditions as of 8:48 AM on November 6, 2015. Current Traffic:

| $\bigcirc$ | Start out going west on Spring Garden St toward Kenilworth St.        |
|------------|-----------------------------------------------------------------------|
| Ŭ          | Then 0.23 miles                                                       |
|            | Turn <b>right</b> onto <b>S Aycock St</b> .                           |
| Þ          | S Aycock St is 0.1 miles past Jefferson St.                           |
|            | Walgreens is on the corner.                                           |
|            | If you reach Mayflower Dr you've gone a little too far.               |
|            |                                                                       |
|            | Then 1.06 miles                                                       |
| ♠          | S Aycock St becomes Westover Ter.                                     |
|            | Then 0.56 miles                                                       |
| RAMP       | Take the <b>Wendover Ave E</b> ramp.                                  |
| 7          | If you reach Mill St you've gone a little too far.                    |
|            |                                                                       |
|            | Then 0.11 miles                                                       |
| 1,1        | Merge onto <b>W Wendover Ave E</b> .                                  |
| • r        | Then 1.94 miles                                                       |
| EXIT       | Take the exit.                                                        |
| 7          | Then 0.14 miles                                                       |
|            |                                                                       |
| ۲          | Turn <b>left</b> onto <b>Summit Ave</b> .<br>Subway is on the corner. |
|            |                                                                       |
|            | Then 2.49 miles                                                       |
| ←          | Turn left onto Spry St.                                               |
| 1          | Spry St is 0.1 miles past McKnight Mill Rd.                           |
|            | If you reach Dane St you've gone about 0.1 miles too far.             |
|            | Then 0.16 miles                                                       |
|            |                                                                       |
| Ŷ          | 3301 SUMMIT AVE.                                                      |
|            | If you reach Sandburg Dr you've gone a little too far.                |
|            |                                                                       |