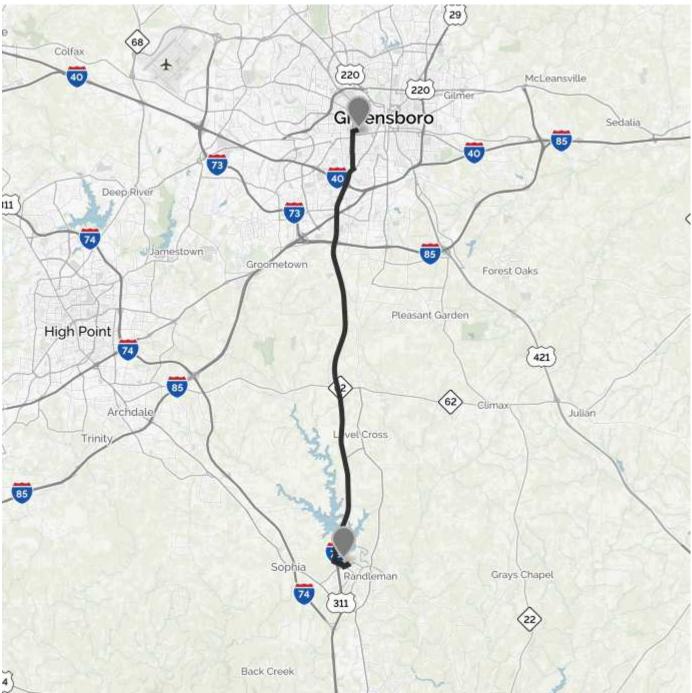

## YOUR TRIP TO:

4396 Tigers Den Rd, Randleman, NC 27317

## 22 MIN | 18.2 MI

Trip time based on traffic conditions as of 8:47 AM on November 6, 2015. Current Traffic:

|                                                                                                                                                                                                                                                                                                                                                                                                                                                                                                                                                                                                                                                                                                                                                                                                                                                                                                                                                                                                                                                                                                                                                                                                                                                                                                                                                                                                                                                                                                                                                                                                                                                                                                                                                                                                                                                                                                                                                                                                                                                                                                                     | Start out going west on Spring Garden St toward Kenilworth St.                                                                                                                                                                                                                                                                |
|---------------------------------------------------------------------------------------------------------------------------------------------------------------------------------------------------------------------------------------------------------------------------------------------------------------------------------------------------------------------------------------------------------------------------------------------------------------------------------------------------------------------------------------------------------------------------------------------------------------------------------------------------------------------------------------------------------------------------------------------------------------------------------------------------------------------------------------------------------------------------------------------------------------------------------------------------------------------------------------------------------------------------------------------------------------------------------------------------------------------------------------------------------------------------------------------------------------------------------------------------------------------------------------------------------------------------------------------------------------------------------------------------------------------------------------------------------------------------------------------------------------------------------------------------------------------------------------------------------------------------------------------------------------------------------------------------------------------------------------------------------------------------------------------------------------------------------------------------------------------------------------------------------------------------------------------------------------------------------------------------------------------------------------------------------------------------------------------------------------------|-------------------------------------------------------------------------------------------------------------------------------------------------------------------------------------------------------------------------------------------------------------------------------------------------------------------------------|
|                                                                                                                                                                                                                                                                                                                                                                                                                                                                                                                                                                                                                                                                                                                                                                                                                                                                                                                                                                                                                                                                                                                                                                                                                                                                                                                                                                                                                                                                                                                                                                                                                                                                                                                                                                                                                                                                                                                                                                                                                                                                                                                     | Then 0.23 miles                                                                                                                                                                                                                                                                                                               |
| ,                                                                                                                                                                                                                                                                                                                                                                                                                                                                                                                                                                                                                                                                                                                                                                                                                                                                                                                                                                                                                                                                                                                                                                                                                                                                                                                                                                                                                                                                                                                                                                                                                                                                                                                                                                                                                                                                                                                                                                                                                                                                                                                   | Take the 2nd left onto S Aycock St.                                                                                                                                                                                                                                                                                           |
| ٦                                                                                                                                                                                                                                                                                                                                                                                                                                                                                                                                                                                                                                                                                                                                                                                                                                                                                                                                                                                                                                                                                                                                                                                                                                                                                                                                                                                                                                                                                                                                                                                                                                                                                                                                                                                                                                                                                                                                                                                                                                                                                                                   | S Aycock St is 0.1 miles past Jefferson St.                                                                                                                                                                                                                                                                                   |
|                                                                                                                                                                                                                                                                                                                                                                                                                                                                                                                                                                                                                                                                                                                                                                                                                                                                                                                                                                                                                                                                                                                                                                                                                                                                                                                                                                                                                                                                                                                                                                                                                                                                                                                                                                                                                                                                                                                                                                                                                                                                                                                     | Walgreens is on the corner.                                                                                                                                                                                                                                                                                                   |
|                                                                                                                                                                                                                                                                                                                                                                                                                                                                                                                                                                                                                                                                                                                                                                                                                                                                                                                                                                                                                                                                                                                                                                                                                                                                                                                                                                                                                                                                                                                                                                                                                                                                                                                                                                                                                                                                                                                                                                                                                                                                                                                     | If you reach Mayflower Dr you've gone a little too far.                                                                                                                                                                                                                                                                       |
|                                                                                                                                                                                                                                                                                                                                                                                                                                                                                                                                                                                                                                                                                                                                                                                                                                                                                                                                                                                                                                                                                                                                                                                                                                                                                                                                                                                                                                                                                                                                                                                                                                                                                                                                                                                                                                                                                                                                                                                                                                                                                                                     | Then 0.84 miles                                                                                                                                                                                                                                                                                                               |
| <b>↑</b>                                                                                                                                                                                                                                                                                                                                                                                                                                                                                                                                                                                                                                                                                                                                                                                                                                                                                                                                                                                                                                                                                                                                                                                                                                                                                                                                                                                                                                                                                                                                                                                                                                                                                                                                                                                                                                                                                                                                                                                                                                                                                                            | S Aycock St becomes Lovett St.                                                                                                                                                                                                                                                                                                |
|                                                                                                                                                                                                                                                                                                                                                                                                                                                                                                                                                                                                                                                                                                                                                                                                                                                                                                                                                                                                                                                                                                                                                                                                                                                                                                                                                                                                                                                                                                                                                                                                                                                                                                                                                                                                                                                                                                                                                                                                                                                                                                                     | Then 0.61 miles                                                                                                                                                                                                                                                                                                               |
|                                                                                                                                                                                                                                                                                                                                                                                                                                                                                                                                                                                                                                                                                                                                                                                                                                                                                                                                                                                                                                                                                                                                                                                                                                                                                                                                                                                                                                                                                                                                                                                                                                                                                                                                                                                                                                                                                                                                                                                                                                                                                                                     | Turn right onto Freeman Mill Rd S.                                                                                                                                                                                                                                                                                            |
| Image: limit of the content of the conte | Freeman Mill Rd S is 0.1 miles past Ontario St.                                                                                                                                                                                                                                                                               |
|                                                                                                                                                                                                                                                                                                                                                                                                                                                                                                                                                                                                                                                                                                                                                                                                                                                                                                                                                                                                                                                                                                                                                                                                                                                                                                                                                                                                                                                                                                                                                                                                                                                                                                                                                                                                                                                                                                                                                                                                                                                                                                                     | Fixey are an William Standreach Clanwood Ave you've gene about 0.2 miles                                                                                                                                                                                                                                                      |
|                                                                                                                                                                                                                                                                                                                                                                                                                                                                                                                                                                                                                                                                                                                                                                                                                                                                                                                                                                                                                                                                                                                                                                                                                                                                                                                                                                                                                                                                                                                                                                                                                                                                                                                                                                                                                                                                                                                                                                                                                                                                                                                     | If you are on Willora St and reach Glenwood Ave you've gone about 0.2 miles<br>too far.                                                                                                                                                                                                                                       |
|                                                                                                                                                                                                                                                                                                                                                                                                                                                                                                                                                                                                                                                                                                                                                                                                                                                                                                                                                                                                                                                                                                                                                                                                                                                                                                                                                                                                                                                                                                                                                                                                                                                                                                                                                                                                                                                                                                                                                                                                                                                                                                                     | Then 0.63 miles                                                                                                                                                                                                                                                                                                               |
|                                                                                                                                                                                                                                                                                                                                                                                                                                                                                                                                                                                                                                                                                                                                                                                                                                                                                                                                                                                                                                                                                                                                                                                                                                                                                                                                                                                                                                                                                                                                                                                                                                                                                                                                                                                                                                                                                                                                                                                                                                                                                                                     |                                                                                                                                                                                                                                                                                                                               |
|                                                                                                                                                                                                                                                                                                                                                                                                                                                                                                                                                                                                                                                                                                                                                                                                                                                                                                                                                                                                                                                                                                                                                                                                                                                                                                                                                                                                                                                                                                                                                                                                                                                                                                                                                                                                                                                                                                                                                                                                                                                                                                                     |                                                                                                                                                                                                                                                                                                                               |
| 1                                                                                                                                                                                                                                                                                                                                                                                                                                                                                                                                                                                                                                                                                                                                                                                                                                                                                                                                                                                                                                                                                                                                                                                                                                                                                                                                                                                                                                                                                                                                                                                                                                                                                                                                                                                                                                                                                                                                                                                                                                                                                                                   | Freeman Mill Rd S becomes US-220 S.                                                                                                                                                                                                                                                                                           |
| 1                                                                                                                                                                                                                                                                                                                                                                                                                                                                                                                                                                                                                                                                                                                                                                                                                                                                                                                                                                                                                                                                                                                                                                                                                                                                                                                                                                                                                                                                                                                                                                                                                                                                                                                                                                                                                                                                                                                                                                                                                                                                                                                   | Then 14.57 miles                                                                                                                                                                                                                                                                                                              |
| ↑<br>EXIT                                                                                                                                                                                                                                                                                                                                                                                                                                                                                                                                                                                                                                                                                                                                                                                                                                                                                                                                                                                                                                                                                                                                                                                                                                                                                                                                                                                                                                                                                                                                                                                                                                                                                                                                                                                                                                                                                                                                                                                                                                                                                                           |                                                                                                                                                                                                                                                                                                                               |
|                                                                                                                                                                                                                                                                                                                                                                                                                                                                                                                                                                                                                                                                                                                                                                                                                                                                                                                                                                                                                                                                                                                                                                                                                                                                                                                                                                                                                                                                                                                                                                                                                                                                                                                                                                                                                                                                                                                                                                                                                                                                                                                     | Then 14.57 miles                                                                                                                                                                                                                                                                                                              |
|                                                                                                                                                                                                                                                                                                                                                                                                                                                                                                                                                                                                                                                                                                                                                                                                                                                                                                                                                                                                                                                                                                                                                                                                                                                                                                                                                                                                                                                                                                                                                                                                                                                                                                                                                                                                                                                                                                                                                                                                                                                                                                                     | Then 14.57 miles  Take EXIT 82 toward Randleman.  Then 0.28 miles                                                                                                                                                                                                                                                             |
|                                                                                                                                                                                                                                                                                                                                                                                                                                                                                                                                                                                                                                                                                                                                                                                                                                                                                                                                                                                                                                                                                                                                                                                                                                                                                                                                                                                                                                                                                                                                                                                                                                                                                                                                                                                                                                                                                                                                                                                                                                                                                                                     | Then 14.57 miles  Take EXIT 82 toward Randleman.  Then 0.28 miles  Turn left onto W Academy St.                                                                                                                                                                                                                               |
|                                                                                                                                                                                                                                                                                                                                                                                                                                                                                                                                                                                                                                                                                                                                                                                                                                                                                                                                                                                                                                                                                                                                                                                                                                                                                                                                                                                                                                                                                                                                                                                                                                                                                                                                                                                                                                                                                                                                                                                                                                                                                                                     | Then 14.57 miles  Take EXIT 82 toward Randleman.  Then 0.28 miles                                                                                                                                                                                                                                                             |
|                                                                                                                                                                                                                                                                                                                                                                                                                                                                                                                                                                                                                                                                                                                                                                                                                                                                                                                                                                                                                                                                                                                                                                                                                                                                                                                                                                                                                                                                                                                                                                                                                                                                                                                                                                                                                                                                                                                                                                                                                                                                                                                     | Then 14.57 miles  Take EXIT 82 toward Randleman.  Then 0.28 miles  Turn left onto W Academy St.                                                                                                                                                                                                                               |
| \\\\\\\\\\\\\\\\\\\\\\\\\\\\\\\\\\\\\\                                                                                                                                                                                                                                                                                                                                                                                                                                                                                                                                                                                                                                                                                                                                                                                                                                                                                                                                                                                                                                                                                                                                                                                                                                                                                                                                                                                                                                                                                                                                                                                                                                                                                                                                                                                                                                                                                                                                                                                                                                                                              | Then 14.57 miles  Take EXIT 82 toward Randleman.  Then 0.28 miles  Turn left onto W Academy St.  If you reach I-73 S you've gone about 0.4 miles too far.                                                                                                                                                                     |
|                                                                                                                                                                                                                                                                                                                                                                                                                                                                                                                                                                                                                                                                                                                                                                                                                                                                                                                                                                                                                                                                                                                                                                                                                                                                                                                                                                                                                                                                                                                                                                                                                                                                                                                                                                                                                                                                                                                                                                                                                                                                                                                     | Then 14.57 miles  Take EXIT 82 toward Randleman.  Then 0.28 miles  Turn left onto W Academy St.  If you reach I-73 S you've gone about 0.4 miles too far.  Then 0.44 miles                                                                                                                                                    |
| \\\\\\\\\\\\\\\\\\\\\\\\\\\\\\\\\\\\\\                                                                                                                                                                                                                                                                                                                                                                                                                                                                                                                                                                                                                                                                                                                                                                                                                                                                                                                                                                                                                                                                                                                                                                                                                                                                                                                                                                                                                                                                                                                                                                                                                                                                                                                                                                                                                                                                                                                                                                                                                                                                              | Take EXIT 82 toward Randleman.  Then 0.28 miles  Turn left onto W Academy St.  If you reach I-73 S you've gone about 0.4 miles too far.  Then 0.44 miles  Enter next roundabout and take the 3rd exit onto High Point St.  Then 0.15 miles                                                                                    |
| \\\\\\\\\\\\\\\\\\\\\\\\\\\\\\\\\\\\\\                                                                                                                                                                                                                                                                                                                                                                                                                                                                                                                                                                                                                                                                                                                                                                                                                                                                                                                                                                                                                                                                                                                                                                                                                                                                                                                                                                                                                                                                                                                                                                                                                                                                                                                                                                                                                                                                                                                                                                                                                                                                              | Then 14.57 miles  Take EXIT 82 toward Randleman.  Then 0.28 miles  Turn left onto W Academy St.  If you reach I-73 S you've gone about 0.4 miles too far.  Then 0.44 miles  Enter next roundabout and take the 3rd exit onto High Point St.  Then 0.15 miles  Enter next roundabout and take the 3rd exit onto Tigers Den Rd. |
| \\\\\\\\\\\\\\\\\\\\\\\\\\\\\\\\\\\\\\                                                                                                                                                                                                                                                                                                                                                                                                                                                                                                                                                                                                                                                                                                                                                                                                                                                                                                                                                                                                                                                                                                                                                                                                                                                                                                                                                                                                                                                                                                                                                                                                                                                                                                                                                                                                                                                                                                                                                                                                                                                                              | Take EXIT 82 toward Randleman.  Then 0.28 miles  Turn left onto W Academy St.  If you reach I-73 S you've gone about 0.4 miles too far.  Then 0.44 miles  Enter next roundabout and take the 3rd exit onto High Point St.  Then 0.15 miles                                                                                    |
| \\\\\\\\\\\\\\\\\\\\\\\\\\\\\\\\\\\\\\                                                                                                                                                                                                                                                                                                                                                                                                                                                                                                                                                                                                                                                                                                                                                                                                                                                                                                                                                                                                                                                                                                                                                                                                                                                                                                                                                                                                                                                                                                                                                                                                                                                                                                                                                                                                                                                                                                                                                                                                                                                                              | Then 14.57 miles  Take EXIT 82 toward Randleman.  Then 0.28 miles  Turn left onto W Academy St.  If you reach I-73 S you've gone about 0.4 miles too far.  Then 0.44 miles  Enter next roundabout and take the 3rd exit onto High Point St.  Then 0.15 miles  Enter next roundabout and take the 3rd exit onto Tigers Den Rd. |