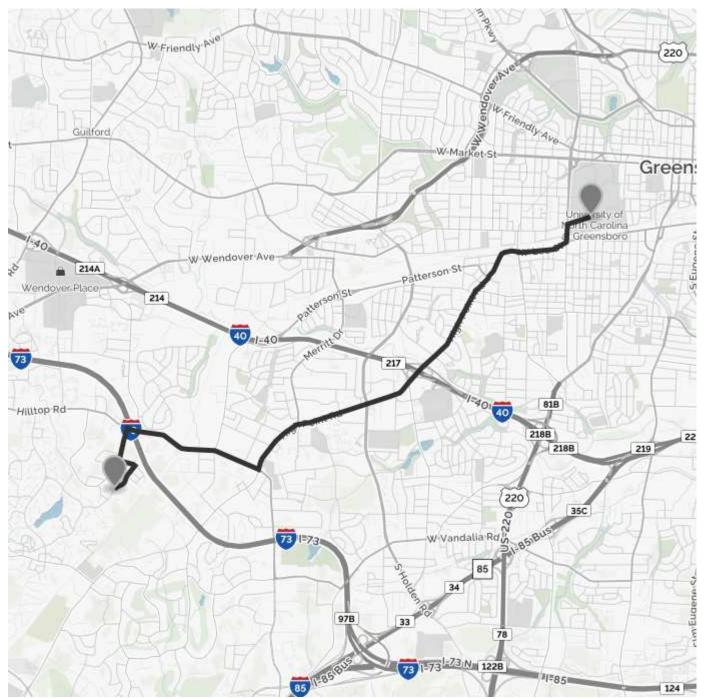

## YOUR TRIP TO:

4701 Chimney Springs Dr, Greensboro, NC 27407-6148

## 15 MIN | 6.5 MI

Trip time based on traffic conditions as of 8:34 AM on November 6, 2015. Current Traffic:

| <b>Q</b>   | Start out going west on Spring Garden St toward Kenilworth St.                                  |
|------------|-------------------------------------------------------------------------------------------------|
|            | Then 0.23 miles                                                                                 |
| 4          | Take the 2nd <b>left</b> onto <b>S Aycock St</b> .  S Aycock St is 0.1 miles past Jefferson St. |
|            | Walgreens is on the corner.                                                                     |
|            | If you reach Mayflower Dr you've gone a little too far.                                         |
|            | Then 0.17 miles                                                                                 |
| ₽          | Take the 2nd <b>right</b> onto <b>W Lee St</b> .  W Lee St is just past Oakland Ave.            |
|            | Salvation Army is on the corner.                                                                |
|            | If you reach Haywood St you've gone about 0.1 miles too far.                                    |
|            | Then 0.67 miles                                                                                 |
| <b>↑</b>   | Stay straight to go onto High Point Rd.                                                         |
| •          | Then 3.28 miles                                                                                 |
| ₽          | Turn <b>right</b> onto <b>Hilltop Rd</b> .                                                      |
| ľ          | Hilltop Rd is 0.1 miles past Jamison Pl.                                                        |
|            | B G McGee's Sports Bar is on the corner.                                                        |
|            | If you reach Forbes Dr you've gone about 0.2 miles too far.                                     |
|            | Then 1.35 miles                                                                                 |
| <b>(</b> 1 | Turn left onto E Woodlyn Way.                                                                   |
| 1          | E Woodlyn Way is 0.1 miles past Stanley Rd.                                                     |
|            | If you reach Ellery Ct you've gone about 0.1 miles too far.                                     |
|            | Then 0.32 miles                                                                                 |
| <b>←</b>   | Take the 1st left onto Sedgelane Dr.                                                            |
| 1          | Sedgelane Dr is just past Forest Lake Cir.                                                      |
|            | If you reach Forest Lake Cir you've gone a little too far.                                      |
|            | Then 0.17 miles                                                                                 |

Take the 1st right onto Chimney Springs Dr.

If you reach Sedgelane Ct you've gone a little too far.

Then 0.30 miles

## 4701 CHIMNEY SPRINGS DR.

Your destination is 0.1 miles past Hartsfield Ct.

If you reach Carilla Dr you've gone about 0.1 miles too far.

Use of directions and maps is subject to our <u>Terms of Use</u>. We don't guarantee accuracy, route conditions or usability. You assume all risk of use.