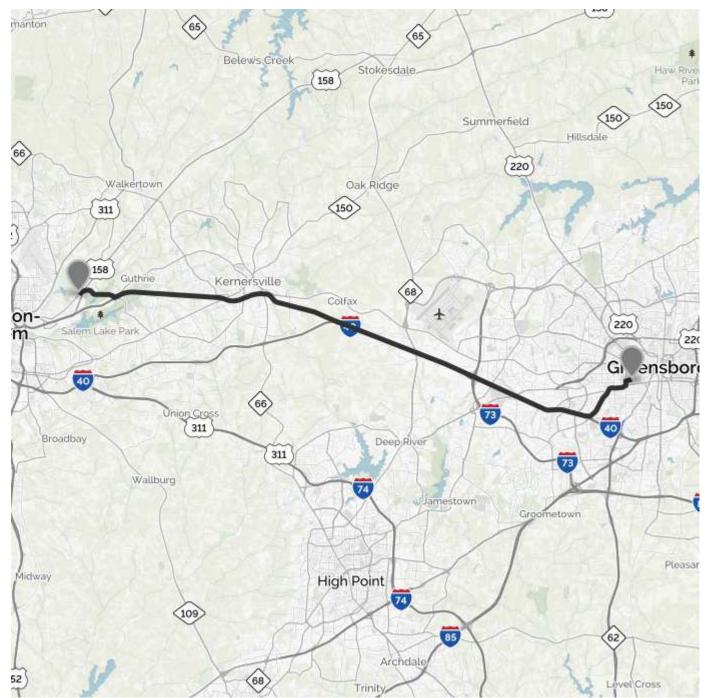

## YOUR TRIP TO:

3815 Old Greensboro Rd, Winston Salem, NC 27101

## 27 MIN | 23.2 MI

Trip time based on traffic conditions as of 8:33 AM on November 6, 2015. Current Traffic:

| <b>©</b>    | Start out going west on Spring Garden St toward Kenilworth St.  Then 0.23 miles                                              |
|-------------|------------------------------------------------------------------------------------------------------------------------------|
| 4           | Take the 2nd <b>left</b> onto <b>S Aycock St</b> .  S Aycock St is 0.1 miles past Jefferson St.                              |
|             | Walgreens is on the corner.                                                                                                  |
|             | If you reach Mayflower Dr you've gone a little too far.                                                                      |
|             | Then 0.17 miles                                                                                                              |
| ₽           | Take the 2nd <b>right</b> onto <b>W Lee St</b> .  W Lee St is just past Oakland Ave.                                         |
|             | Salvation Army is on the corner.                                                                                             |
|             | If you reach Haywood St you've gone about 0.1 miles too far.                                                                 |
|             | Then 0.67 miles                                                                                                              |
| <b>↑</b>    | Stay straight to go onto High Point Rd.  Then 1.26 miles                                                                     |
|             |                                                                                                                              |
| <b>1</b> /1 | Merge onto I-40 W toward Winston-Salem.  Then 10.37 miles                                                                    |
|             |                                                                                                                              |
| 7           | Keep <b>right</b> to take <b>I-40 Bus W/US-421 N</b> via <b>EXIT 206</b> toward <b>Kernersville/Winston-Salem Downtown</b> . |
|             | Then 8.94 miles                                                                                                              |
| EXIT        | Take EXIT 10 toward Linville Rd.                                                                                             |
|             | Then 0.16 miles                                                                                                              |
| 4           | Turn left onto Old Greensboro Rd.                                                                                            |
|             | Then 1.46 miles                                                                                                              |
| ⊗           | 3815 OLD GREENSBORO RD is on the right.                                                                                      |
| 9           | Your destination is just past Harvest Dr.                                                                                    |
|             | If you reach Barry St you've gone about 0.1 miles too far.                                                                   |
|             |                                                                                                                              |