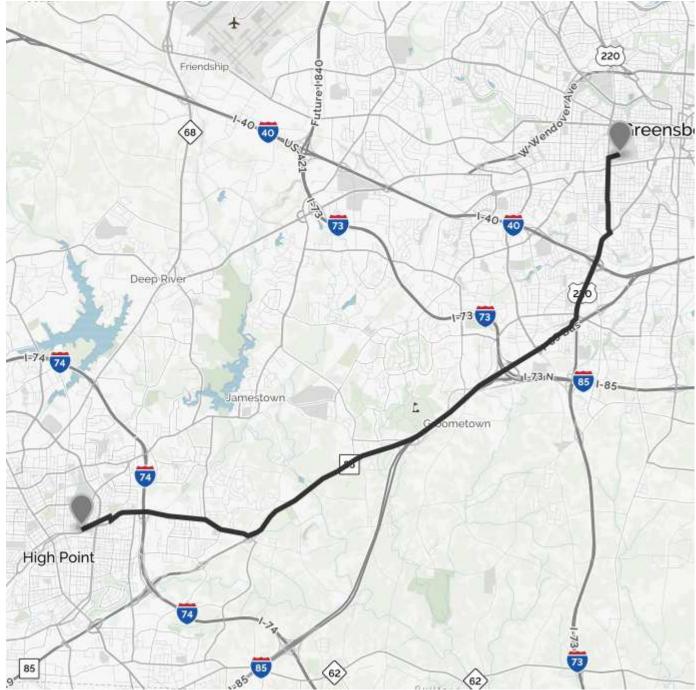

## 21 MIN | 14.6 MI

Trip time based on traffic conditions as of 8:32 AM on November 6, 2015. Current Traffic:

| <b>Q</b>    | Start out going west on Spring Garden St toward Kenilworth St.                                  |
|-------------|-------------------------------------------------------------------------------------------------|
|             | Then 0.23 miles                                                                                 |
| 4           | Take the 2nd <b>left</b> onto <b>S Aycock St</b> .  S Aycock St is 0.1 miles past Jefferson St. |
|             | Walgreens is on the corner.                                                                     |
|             | If you reach Mayflower Dr you've gone a little too far.                                         |
|             | Then 0.84 miles                                                                                 |
| <b>1</b>    | S Aycock St becomes Lovett St.                                                                  |
|             | Then 0.61 miles                                                                                 |
| →           | Turn right onto Freeman Mill Rd S.                                                              |
| •           | Freeman Mill Rd S is 0.1 miles past Ontario St.                                                 |
|             | If you are on Willora St and reach Glenwood Ave you've gone about 0.2 miles too far.            |
|             | Then 0.63 miles                                                                                 |
| <b>↑</b>    | Freeman Mill Rd S becomes US-220 S.                                                             |
| •           | Then 1.08 miles                                                                                 |
| <b>↑</b> († | Merge onto US-70 W/US-29 S via EXIT 79B toward High Point/Charlotte.                            |
|             | Then 3.87 miles                                                                                 |
| <b>1</b> /1 | Merge onto I-85 Bus S/US-70 W/US-29 S via EXIT 118 toward I-85 Bus S/High Point.                |
|             | Then 3.60 miles                                                                                 |
| RAMP        | Take the Kivett Dr ramp toward E High Point.                                                    |
|             | Then 0.29 miles                                                                                 |
| ₽           | Turn right onto Kivett Dr.                                                                      |
| •           | If you reach I-85 Bus S you've gone about 0.1 miles too far.                                    |
|             | Then 2.77 miles                                                                                 |