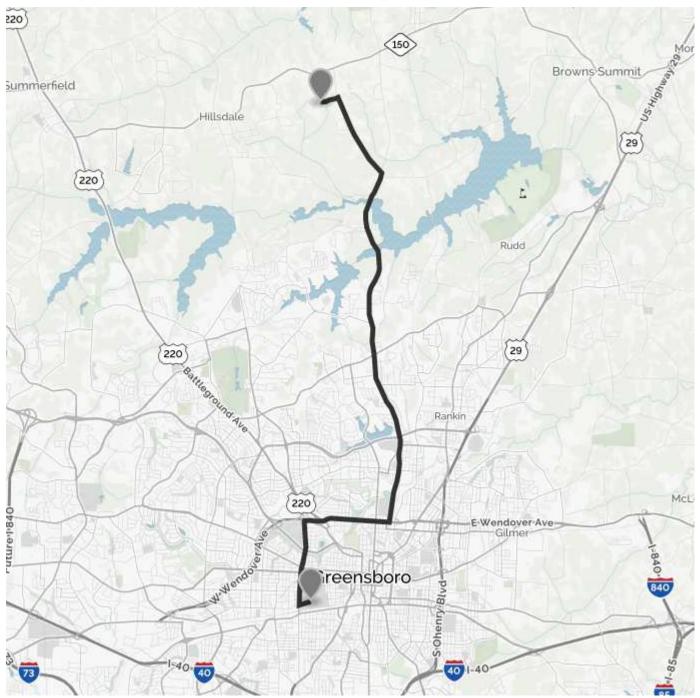

## YOUR TRIP TO:

## 7101 Spencer Dixon Rd Greensboro, NC 27455-8222

## 24 MIN | 12.5 MI

Trip time based on traffic conditions as of 10:08 AM on November 5, 2015. Current Traffic:

| Q                  | Start out going <b>west</b> on <b>Spring Garden St</b> toward <b>Kenilworth St</b> .<br>Then 0.23 miles |
|--------------------|---------------------------------------------------------------------------------------------------------|
| Þ                  | Turn <b>right</b> onto <b>S Aycock St</b> .<br><i>S Aycock St is 0.1 miles past Jefferson St.</i>       |
|                    | Walgreens is on the corner.                                                                             |
|                    | If you reach Mayflower Dr you've gone a little too far.                                                 |
|                    | Then 1.06 miles                                                                                         |
| $\mathbf{\Lambda}$ | S Aycock St becomes Westover Ter.                                                                       |
|                    | Then 0.56 miles                                                                                         |
|                    | Take the <b>Wendover Ave E</b> ramp.                                                                    |
| A                  | If you reach Mill St you've gone a little too far.                                                      |
|                    | Then 0.11 miles                                                                                         |
| î                  | Merge onto <b>W Wendover Ave E</b> .                                                                    |
| י <b>ר</b>         | Then 1.55 miles                                                                                         |
| ←                  | Turn left onto N Church St.                                                                             |
| •                  | N Church St is just past Cherry St.                                                                     |
|                    | Nationwide Insurance - Joe Fowler is on the right.                                                      |
|                    | Then 6.98 miles                                                                                         |
| R                  | Turn slight left onto Spencer Dixon Rd.                                                                 |
| 1                  | Spencer Dixon Rd is 0.1 miles past Archergate Rd.                                                       |
|                    | If you reach Cathy Rd you've gone about 0.4 miles too far.                                              |
|                    | Then 1.68 miles                                                                                         |
| ←                  | Turn left onto Simpson Calhoun Rd.                                                                      |
| 1                  | Simpson Calhoun Rd is just past Trulove Ln.                                                             |
|                    | If you reach J B Ln you've gone about 0.3 miles too far.                                                |
|                    | Then 0.35 miles                                                                                         |