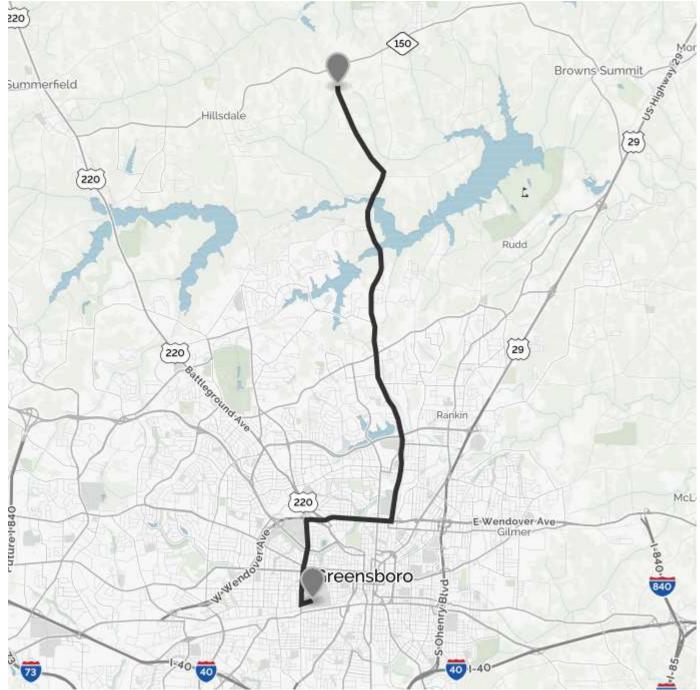

## YOUR TRIP TO:

7101 Spencer Dixon Rd, Greensboro, NC 27455-8222

## 24 MIN | 12.4 MI

Trip time based on traffic conditions as of 10:00 AM on November 5, 2015. Current Traffic:

| <b>©</b>      | Start out going west on Spring Garden St toward Kenilworth St.                           |
|---------------|------------------------------------------------------------------------------------------|
|               | Then 0.23 miles                                                                          |
| ightharpoonup | Turn <b>right</b> onto <b>S Aycock St</b> .  S Aycock St is 0.1 miles past Jefferson St. |
|               | Walgreens is on the corner.                                                              |
|               | If you reach Mayflower Dr you've gone a little too far.                                  |
|               | Then 1.06 miles                                                                          |
| <b>↑</b>      | S Aycock St becomes Westover Ter.                                                        |
|               | Then 0.56 miles                                                                          |
| RAMP          | Take the <b>Wendover Ave E</b> ramp.  If you reach Mill St you've gone a little too far. |
|               | Then 0.11 miles                                                                          |
| <b>1</b> 1    | Merge onto <b>W Wendover Ave E</b> .                                                     |
|               | Then 1.55 miles                                                                          |
| 4             | Turn left onto N Church St.                                                              |
| '             | N Church St is just past Cherry St.                                                      |
|               | Nationwide Insurance - Joe Fowler is on the right.                                       |
|               | Then 6.98 miles                                                                          |
| ς             | Turn slight left onto Spencer Dixon Rd.                                                  |
| '             | Spencer Dixon Rd is 0.1 miles past Archergate Rd.                                        |
|               | If you reach Cathy Rd you've gone about 0.4 miles too far.                               |
|               | Then 1.89 miles                                                                          |
| ⊗             | 7101 SPENCER DIXON RD is on the left.                                                    |
| <b>3</b>      | Your destination is 0.2 miles past Simpson Calhoun Rd.                                   |
|               | If you reach J B Ln you've gone about 0.1 miles too far.                                 |
|               |                                                                                          |