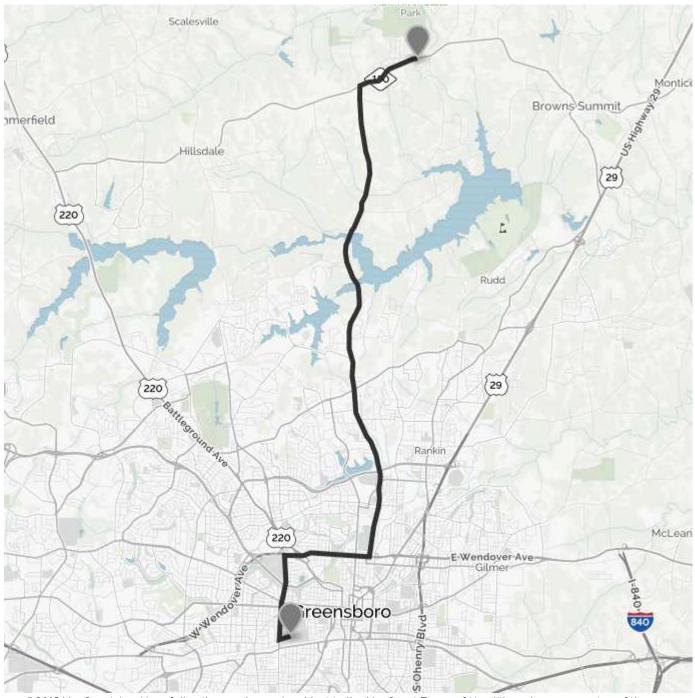

## YOUR TRIP TO:

7101 Spencer Dixon Rd Greensboro, NC 27455-8222

## 26 MIN | 14.1 MI

Trip time based on traffic conditions as of 10:07 AM on November 5, 2015. Current Traffic:

| <b>Q</b>       | Start out going west on Spring Garden St toward Kenilworth St.  Then 0.23 miles              |
|----------------|----------------------------------------------------------------------------------------------|
| L <del>)</del> | Turn right onto S Aycock St. S Aycock St is 0.1 miles past Jefferson St.                     |
|                | Walgreens is on the corner.                                                                  |
|                | If you reach Mayflower Dr you've gone a little too far.                                      |
|                | Then 1.06 miles                                                                              |
| <b>↑</b>       | S Aycock St becomes Westover Ter.                                                            |
|                | Then 0.56 miles                                                                              |
| RAMP           | Take the <b>Wendover Ave E</b> ramp.  If you reach Mill St you've gone a little too far.     |
|                | Then 0.11 miles                                                                              |
|                | Marga anta W Wandayar Aya F                                                                  |
| <b>1</b> /¢    | Merge onto W Wendover Ave E.  Then 1.55 miles                                                |
| 4              | Turn left onto N Church St.  N Church St is just past Cherry St.                             |
|                | Nationwide Insurance - Joe Fowler is on the right.                                           |
|                | Then 9.34 miles                                                                              |
| ₽              | Turn right onto NC Highway 150 E/NC-150.  NC Highway 150 E is 0.2 miles past Burton Farm Rd. |
|                | GUNTER CITGO is on the corner.                                                               |
|                | If you reach Fallen Oak Rd you've gone about 0.7 miles too far.                              |
|                | Then 1.26 miles                                                                              |
|                | 3801 NC HIGHWAY 150 E is on the left.  Your destination is just past Pinoak Rd.              |
|                | If you reach Shamarli Ct you've gone about 0.2 miles too far.                                |