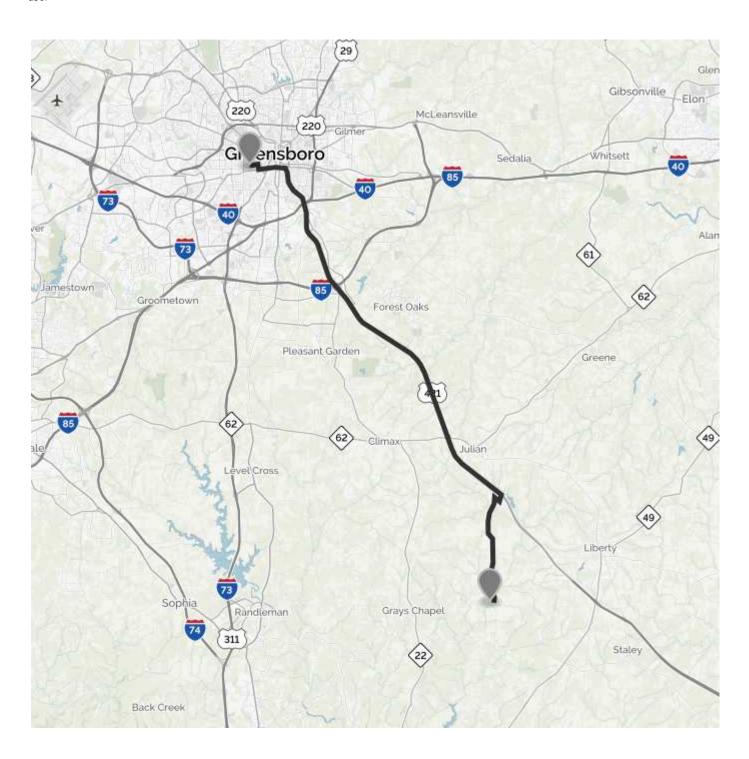

## YOUR TRIP TO:

3493 Ramseur Julian Rd, Liberty, NC 27298

## 31 MIN | 22.0 MI

Trip time based on traffic conditions as of 9:58 AM on November 5, 2015. Current Traffic:

| 0        | Start out going <b>east</b> on <b>Spring Garden St</b> toward <b>Stirling St</b> . |
|----------|------------------------------------------------------------------------------------|
|          | Then 0.34 miles                                                                    |
| →        | Turn <b>right</b> onto <b>Tate St</b> .                                            |
| 1′       | Tate St is just past Adminstration St.                                             |
|          | If you reach Springdale Ct you've gone a little too far.                           |
|          | Then 0.20 miles                                                                    |
|          | Turn left onto W Lee St.                                                           |
| ٦        | Then 0.97 miles                                                                    |
|          |                                                                                    |
| 7        | Turn slight right onto E Lee St.                                                   |
|          | E Lee St is just past Arlington St.                                                |
|          | Skeens Chapel Holiness Church is on the corner.                                    |
|          | Then 0.07 miles                                                                    |
| ₽        | Turn right onto Martin Luther King Jr Dr.                                          |
|          | Then 1.85 miles                                                                    |
| <b>^</b> | Martin Luther King Jr Dr becomes J.M. Hunt Jr Expy.                                |
|          | Then 3.75 miles                                                                    |
| <b>^</b> | J.M. Hunt Jr Expy becomes US Highway 421 N/US-421 S.                               |
|          | Then 10.06 miles                                                                   |
|          | Turn right onto Browns Meadow Rd.                                                  |
| 7        | Browns Meadow Rd is 0.6 miles past Julian Airport Rd.                              |
|          | If you reach Shiloh Rd you've gone about 0.6 miles too far.                        |
|          | Then 0.27 miles                                                                    |
| ₽        | Turn right onto Shiloh Rd.                                                         |
| •        | Then 0.24 miles                                                                    |

## 3493 RAMSEUR JULIAN RD is on the right.

If you reach Gary McMasters Rd you've gone about 1.1 miles too far.

Use of directions and maps is subject to our <u>Terms of Use</u>. We don't guarantee accuracy, route conditions or usability. You assume all risk of use.