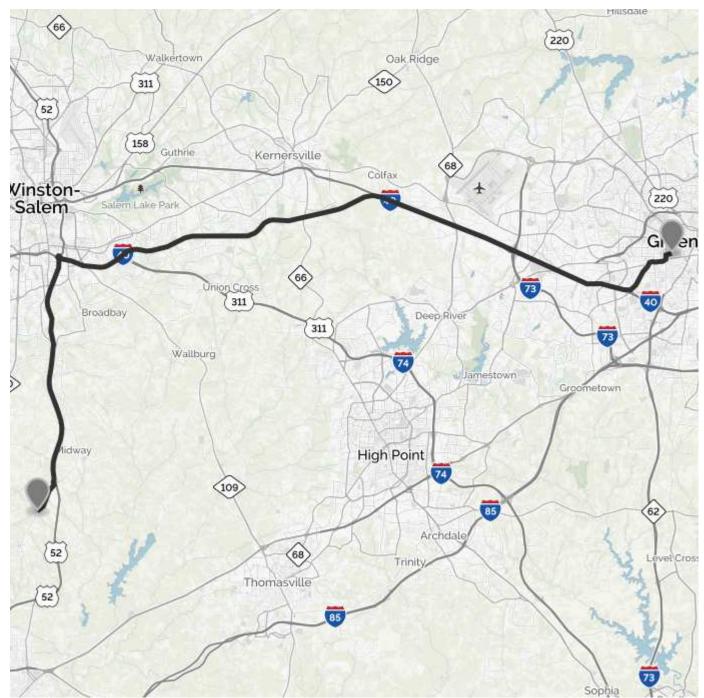

## YOUR TRIP TO:

7227 Old US Highway 52, Lexington, NC 27295-6160

38 MIN | 36.2 MI

Trip time based on traffic conditions as of 9:51 AM on November 5, 2015. Current Traffic:

| <b>O</b>    | Start out going west on Spring Garden St toward Kenilworth St.                      |
|-------------|-------------------------------------------------------------------------------------|
| 0-          | Then 0.23 miles                                                                     |
| ,           | Take the 2nd left onto S Aycock St.                                                 |
| 4           | S Aycock St is 0.1 miles past Jefferson St.                                         |
|             | Walgreens is on the corner.                                                         |
|             | If you reach Mayflower Dr you've gone a little too far.                             |
|             | Then 0.17 miles                                                                     |
| ↦           | Take the 2nd <b>right</b> onto <b>W Lee St</b> .                                    |
| 1,          | W Lee St is just past Oakland Ave.                                                  |
|             | Salvation Army is on the corner.                                                    |
|             | If you reach Haywood St you've gone about 0.1 miles too far.                        |
|             | Then 0.67 miles                                                                     |
| <b>^</b>    | Stay <b>straight</b> to go onto <b>High Point Rd</b> .                              |
|             | Then 1.26 miles                                                                     |
| <b>.</b> :. | Morgo onto I-40 W toward Winston-Salom                                              |
| Ϋ́          | Merge onto I-40 W toward Winston-Salem.  Then 10.37 miles                           |
|             | Their 10.37 linkes                                                                  |
| 5           | Keep left to take I-40 W toward Winston-Salem/Statesville.                          |
|             | Then 13.09 miles                                                                    |
| <b>^</b>    | Merge onto US-52 S/NC-8 S via EXIT 193A toward Lexington.                           |
| <b>1</b> /t | Then 8.84 miles                                                                     |
|             |                                                                                     |
| <b>1</b>    | Merge onto <b>Old US Highway 52/NC-8</b> via <b>EXIT 97</b> toward <b>Welcome</b> . |
|             | Then 1.63 miles                                                                     |
| <b>⊗</b>    | 7227 OLD US HIGHWAY 52 is on the right.                                             |
|             | Your destination is just past Cuthrell Ln.                                          |
|             | If you reach Davidson Dr you've gone a little too far.                              |
|             |                                                                                     |