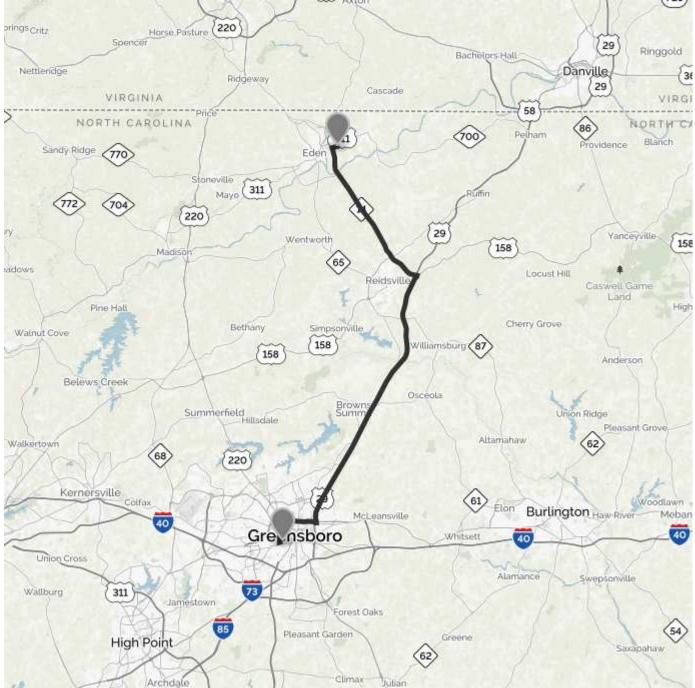

## YOUR TRIP TO:

134 N Pierce St, Eden, NC 27288-3531

## 56 MIN | 38.5 MI

Trip time based on traffic conditions as of 9:48 AM on November 5, 2015. Current Traffic:

|             | Start out going west on Spring Garden St toward Kenilworth St.                                                                    |
|-------------|-----------------------------------------------------------------------------------------------------------------------------------|
|             | Then 0.23 miles                                                                                                                   |
| <b>L</b>    | Turn <b>right</b> onto <b>S Aycock St</b> .  S Aycock St is 0.1 miles past Jefferson St.                                          |
|             | Walgreens is on the corner.                                                                                                       |
|             | If you reach Mayflower Dr you've gone a little too far.                                                                           |
|             | Then 1.06 miles                                                                                                                   |
| <b>↑</b>    | S Aycock St becomes Westover Ter.                                                                                                 |
|             | Then 0.56 miles                                                                                                                   |
| RAMP        | Take the <b>Wendover Ave E</b> ramp.  If you reach Mill St you've gone a little too far.                                          |
|             | Then 0.11 miles                                                                                                                   |
| <b>1</b>  1 | Merge onto W Wendover Ave E.                                                                                                      |
|             | Then 2.67 miles                                                                                                                   |
| EXIT        | Take the <b>US-29 N</b> exit toward <b>Reidsville</b> .  If you are on US-70 E and reach Huffman St you've gone a little too far. |
|             | Then 0.24 miles                                                                                                                   |
| <b>1</b> 1  | Merge onto <b>N Ohenry Blvd N</b> .                                                                                               |
|             | Then 4.52 miles                                                                                                                   |
| <b>↑</b>    | N Ohenry Blvd N becomes US-29 N.                                                                                                  |
|             | Then 16.19 miles                                                                                                                  |
| EXIT        | Take the US-158 exit toward Reidsville/Eden/NC-14/Yanceyville.                                                                    |
|             | Then 0.31 miles                                                                                                                   |
| EXIT        | Keep <b>left</b> to take the ramp toward <b>Eden/Reidsville</b> .                                                                 |
|             | Then 0.01 miles                                                                                                                   |

| 4        | Turn left onto US-158 W.  Then 2.50 miles                                                                                                                                                         |
|----------|---------------------------------------------------------------------------------------------------------------------------------------------------------------------------------------------------|
| <b>↑</b> | Stay <b>straight</b> to go onto <b>NC-14/NC Highway 14</b> . Continue to follow <b>NC-14</b> .  Then 9.65 miles                                                                                   |
| Ļ        | Turn right onto E Stadium Dr.  E Stadium Dr is just past Devonway St.  Sheetz Store 428 is on the corner.  If you are on N Van Buren Rd and reach E Moore St you've gone about 0.1 miles too far. |
| 4        | Then 0.39 miles  Take the 1st left onto N Pierce St.  N Pierce St is 0.1 miles past Woodhaven Dr.                                                                                                 |
| <b>®</b> | Then 0.06 miles  134 N PIERCE ST is on the right.  If you reach E Moore St you've gone about 0.1 miles too far.                                                                                   |
|          |                                                                                                                                                                                                   |