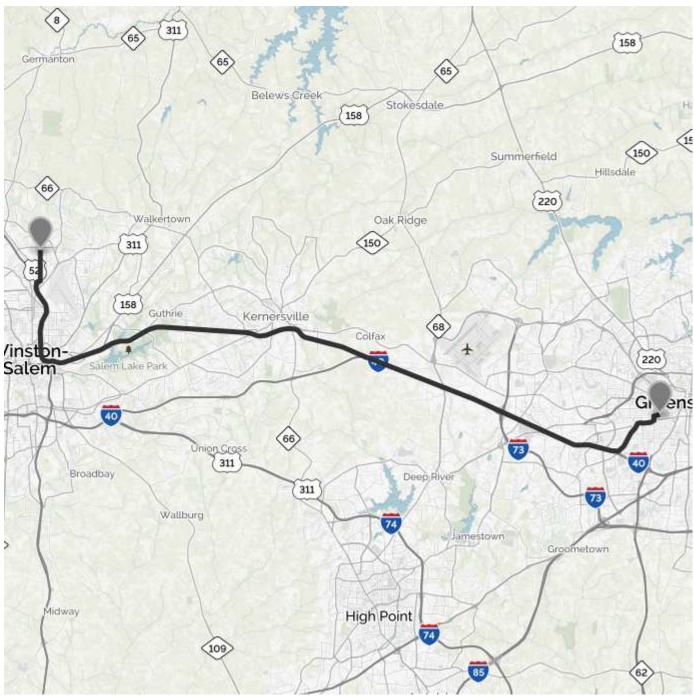

## 34 MIN | 30.3 MI

Trip time based on traffic conditions as of 9:41 AM on November 5, 2015. Current Traffic:

| Start out going <b>west</b> on <b>Spring Garden St</b> toward <b>Kenilworth St</b> .<br>Then 0.23 miles      |
|--------------------------------------------------------------------------------------------------------------|
| Take the 2nd left onto S Aycock St.<br>S Aycock St is 0.1 miles past Jefferson St.                           |
| Walgreens is on the corner.<br>If you reach Mayflower Dr you've gone a little too far.                       |
| Then 0.17 miles                                                                                              |
| Take the 2nd right onto W Lee St. W Lee St is just past Oakland Ave. Salvation Army is on the corner.        |
| If you reach Haywood St you've gone about 0.1 miles too far.                                                 |
| Then 0.67 miles Stay straight to go onto High Point Rd.                                                      |
| T Then 1.26 miles                                                                                            |
| Merge onto I-40 W toward Winston-Salem.<br>Then 10.37 miles                                                  |
| Keep right to take I-40 Bus W/US-421 N via EXIT 206 toward<br>Kernersville/Winston-Salem Downtown.           |
| Then 12.80 miles                                                                                             |
| Merge onto US-52 N/NC-8 N/John Gold Memorial Expy N via EXIT 6B toward<br>Mount Airy/Smith Reynolds Airport. |
| Then 3.25 miles                                                                                              |
|                                                                                                              |
| Take the Akron Dr exit, EXIT 112.                                                                            |

Turn right onto Akron Dr.

SAMS MART is on the right.

If you reach US-52 N you've gone about 0.1 miles too far.

Then 0.17 miles
Turn left onto Ogburn Ave. Ogburn Ave is just past Hemlock Dr. Living Witness Baptist Church is on the corner. If you reach Harwood St you've gone a little too far.
Then 1.19 miles
4559 OGBURN AVE is on the right. Your destination is just past Hudson St. If you reach Motor Rd you've gone a little too far.