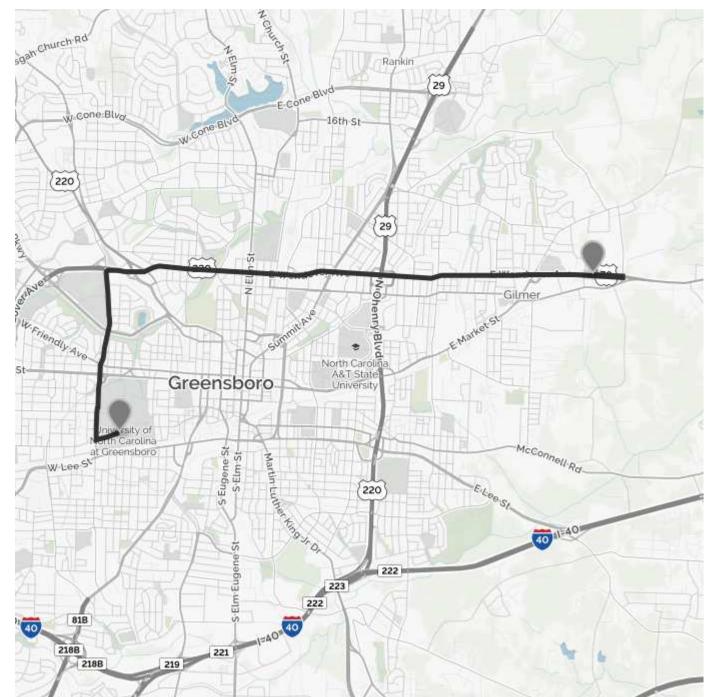

## YOUR TRIP TO:

3505 E Wendover Ave, Greensboro, NC 27405-6445

## 14 MIN | 7.1 MI

Trip time based on traffic conditions as of 9:39 AM on November 5, 2015. Current Traffic:

|               | Start out going west on Spring Garden St toward Kenilworth St.                    |
|---------------|-----------------------------------------------------------------------------------|
|               | Then 0.23 miles                                                                   |
|               |                                                                                   |
| $\rightarrow$ | Turn right onto S Aycock St.                                                      |
| '             | S Aycock St is 0.1 miles past Jefferson St.                                       |
|               | Walgreens is on the corner.                                                       |
|               |                                                                                   |
|               | If you reach Mayflower Dr you've gone a little too far.                           |
|               | Then 1.06 miles                                                                   |
|               | Then 1.00 lines                                                                   |
| •             | S Aycock St becomes Westover Ter.                                                 |
| T             | Then 0.56 miles                                                                   |
|               | Then 0.50 lines                                                                   |
| RAMP          | Take the <b>Wendover Ave E</b> ramp.                                              |
| 7             | If you reach Mill St you've gone a little too far.                                |
|               |                                                                                   |
|               | Then 0.11 miles                                                                   |
|               | Marrie ante W/ Wandayay Aya E                                                     |
| <b>1</b>      | Merge onto W Wendover Ave E.                                                      |
|               | Then 4.89 miles                                                                   |
| _             | Make a <b>U-turn</b> at <b>Burlington Rd</b> onto <b>E Wendover Ave/US-70 W</b> . |
| <b>1</b>      |                                                                                   |
|               | Then 0.30 miles                                                                   |
| <b>⊗</b>      | 3505 E Wendover Ave, Greensboro, NC 27405-6445, <b>3505 E WENDOVER AVE</b> is     |
|               | on the <b>right</b> .                                                             |
|               | If you are on US-70 W and reach Aunt Mary Ave you've gone a little too far.       |
|               |                                                                                   |
|               |                                                                                   |