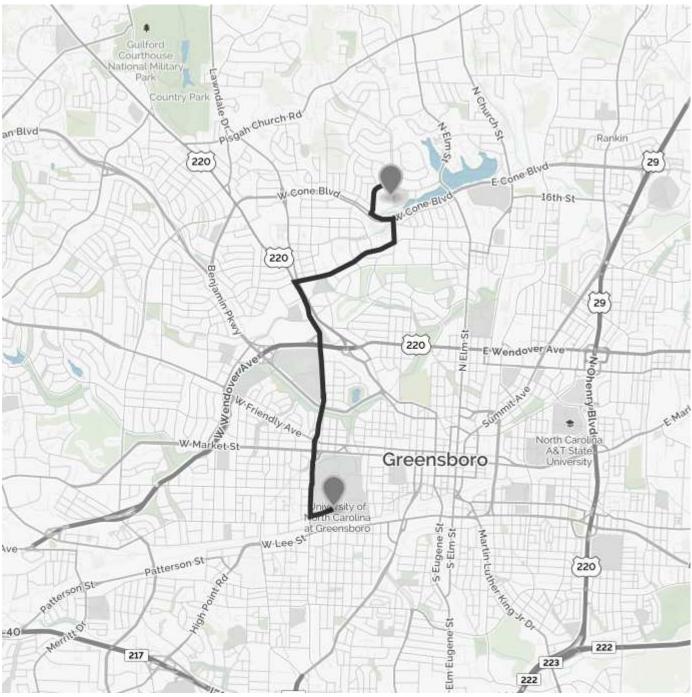

## YOUR TRIP TO:

205 Willoughby Blvd, Greensboro, NC 27408

## 12 MIN | 4.6 MI

Trip time based on traffic conditions as of 9:38 AM on November 5, 2015. Current Traffic:

| Ŷ               | Start out going <b>west</b> on <b>Spring Garden St</b> toward <b>Kenilworth St</b> . Then 0.23 miles             |
|-----------------|------------------------------------------------------------------------------------------------------------------|
| Þ               | Turn <b>right</b> onto <b>S Aycock St</b> .<br><i>S Aycock St is 0.1 miles past Jefferson St.</i>                |
|                 | Walgreens is on the corner.                                                                                      |
|                 | If you reach Mayflower Dr you've gone a little too far.                                                          |
|                 | Then 1.06 miles                                                                                                  |
|                 |                                                                                                                  |
| ↑               | S Aycock St becomes Westover Ter.                                                                                |
|                 | Then 1.18 miles                                                                                                  |
| ኻ               | Turn <b>slight left</b> onto <b>Battleground Ave/US-220 N</b> .<br>Battleground Ave is just past Enterprise Rd.  |
|                 | Hertz Rent a Car is on the corner.                                                                               |
| Then 0.08 miles |                                                                                                                  |
| ↦               | Turn right onto W Cornwallis Dr.                                                                                 |
| I               | If you reach Albright Dr you've gone a little too far.                                                           |
|                 | Then 1.04 miles                                                                                                  |
| 4               | Turn left onto Cleburne St.                                                                                      |
| 11              | Cleburne St is 0.1 miles past Medford Ln.                                                                        |
|                 | If you reach Carlisle Rd you've gone about 0.1 miles too far.                                                    |
|                 | Then 0.23 miles                                                                                                  |
| ←               | Turn left onto W Cone Blvd.                                                                                      |
|                 | Then 0.23 miles                                                                                                  |
| <b>L</b>        | Take the 2nd <b>right</b> onto <b>Saint Regis Rd</b> .<br>Saint Regis Rd is 0.1 miles past Philadelphia Lake Ct. |
|                 | If you reach Lafayette Ave you've gone about 0.1 miles too far.                                                  |
|                 | Then 0.43 miles                                                                                                  |

Take the 1st right onto Willoughby Blvd.

Willoughby Blvd is just past Round Hill Rd.

If you reach Weymouth Pl you've gone a little too far.

Then 0.09 miles

## 205 WILLOUGHBY BLVD is on the right.

If you reach Marston Rd you've gone about 0.1 miles too far.

Use of directions and maps is subject to our <u>Terms of Use</u>. We don't guarantee accuracy, route conditions or usability. You assume all risk of use.