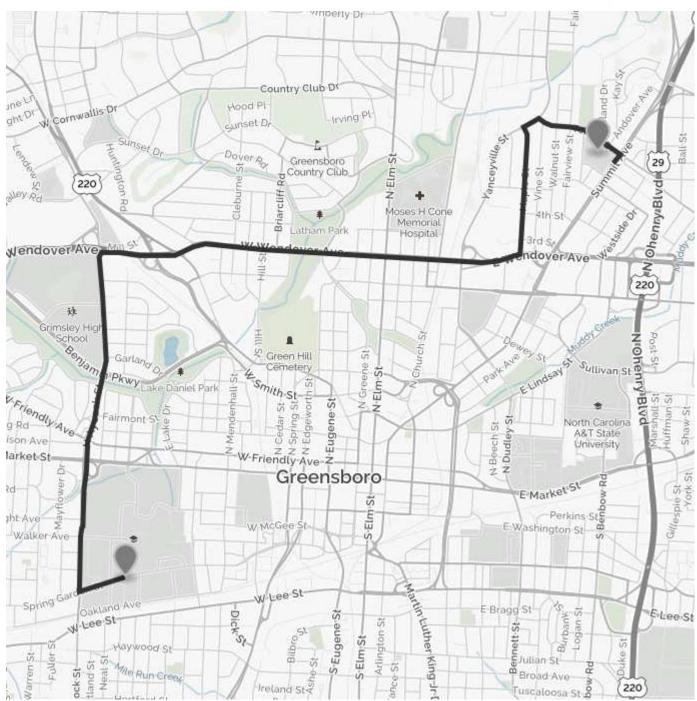

## YOUR TRIP TO:

1401 Summit Ave, Greensboro, NC 27405

## 14 MIN | 5.1 MI

Trip time based on traffic conditions as of 9:02 AM on November 5, 2015. Current Traffic:

|               | Start out going west on Spring Garden St toward Kenilworth St.                   |
|---------------|----------------------------------------------------------------------------------|
| •             | Then 0.23 miles                                                                  |
|               |                                                                                  |
| ightharpoonup | Turn right onto S Aycock St.                                                     |
|               | S Aycock St is 0.1 miles past Jefferson St.                                      |
|               | Walgreens is on the corner.                                                      |
|               | If you reach Mayflower Dr you've gone a little too far.                          |
|               | Then 1.06 miles                                                                  |
| <b>^</b>      | S Aycock St becomes Westover Ter.                                                |
| I             | Then 0.56 miles                                                                  |
|               |                                                                                  |
| RAMP          | Take the <b>Wendover Ave E</b> ramp.                                             |
|               | If you reach Mill St you've gone a little too far.                               |
|               | Then 0.11 miles                                                                  |
|               |                                                                                  |
| <b>1</b>      | Merge onto W Wendover Ave E.                                                     |
|               | Then 1.93 miles                                                                  |
| _             | Turn left onto Maple St.                                                         |
| ٦             | Maple St is just past Cypress St.                                                |
|               |                                                                                  |
|               | Then 0.63 miles                                                                  |
| $\rightarrow$ | Turn right onto Yanceyville St.                                                  |
| 7             | Then 0.09 miles                                                                  |
|               |                                                                                  |
| $\rightarrow$ | Take the 1st right onto Textile Dr.                                              |
| •             | If you reach Revolution Mill Dr you've gone about 0.2 miles too far.             |
|               | Then 0.44 miles                                                                  |
|               | Turn right onto Summit Avo                                                       |
| <b>L</b>      | Turn <b>right</b> onto <b>Summit Ave</b> .  Summit Ave is just past Andover Ave. |
|               |                                                                                  |
|               | If you reach Gatewood Ave you've gone a little too far.                          |
|               | Then 0.05 miles                                                                  |