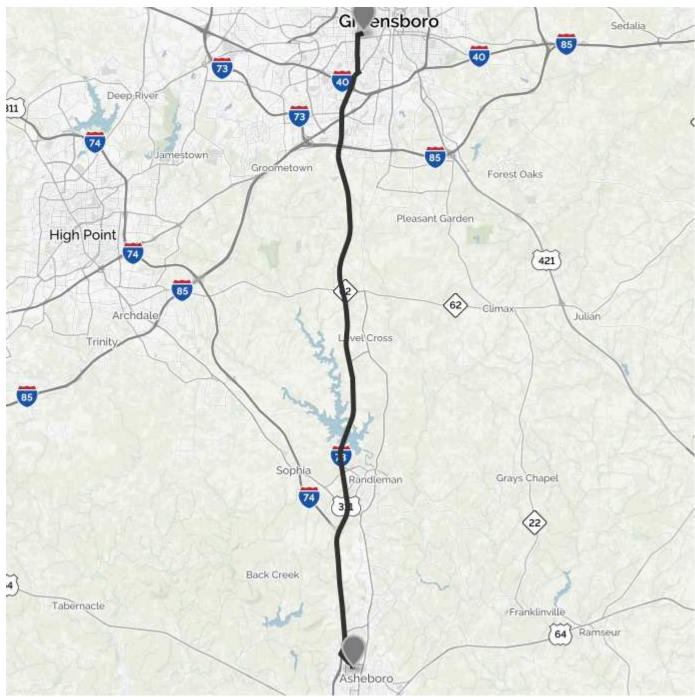

## YOUR TRIP TO:

## 400 Ross St, Asheboro, NC 27203

## 28 MIN | 25.3 MI

Trip time based on traffic conditions as of 9:36 AM on November 5, 2015. Current Traffic:

| Chart aut aning weat on Spring Cardon St toward Kanibwarth St                               |
|---------------------------------------------------------------------------------------------|
| Start out going west on Spring Garden St toward Kenilworth St.                              |
| Then 0.23 miles                                                                             |
| Take the 2nd left onto S Aycock St.                                                         |
| <i>S Aycock St is 0.1 miles past Jefferson St.</i>                                          |
| Walgreens is on the corner.                                                                 |
| If you reach Mayflower Dr you've gone a little too far.                                     |
| Then 0.84 miles                                                                             |
| ▲ S Aycock St becomes Lovett St.                                                            |
| Then 0.61 miles                                                                             |
| Turn right onto Freeman Mill Rd S.                                                          |
| Freeman Mill Rd S is 0.1 miles past Ontario St.                                             |
| <i>If you are on Willora St and reach Glenwood Ave you've gone about 0.2 miles too far.</i> |
| Then 0.63 miles                                                                             |
| Freeman Mill Rd S becomes US-220 S.                                                         |
| Then 22.03 miles                                                                            |
|                                                                                             |
| Take the <b>Presnell St</b> exit, <b>EXIT</b> 75.                                           |
| Then 0.22 miles                                                                             |
| Turn left onto Park Dr.                                                                     |
| If you reach I-74 E you've gone about 0.2 miles too far.                                    |
| Then 0.12 miles                                                                             |
|                                                                                             |
| Park Dr becomes W Presnell St.                                                              |
| Then 0.48 miles                                                                             |
| Turn right onto Ross St.                                                                    |
| Ross St is just past Hamlin St.                                                             |
| If you reach N Church St you've gone about 0.1 miles too far.                               |
| Then 0.20 miles                                                                             |

400 ROSS ST is on the left.

Your destination is just past City View St.

If you reach Foust St you've gone a little too far.

Use of directions and maps is subject to our <u>Terms of Use</u>. We don't guarantee accuracy, route conditions or usability. You assume all risk of use.