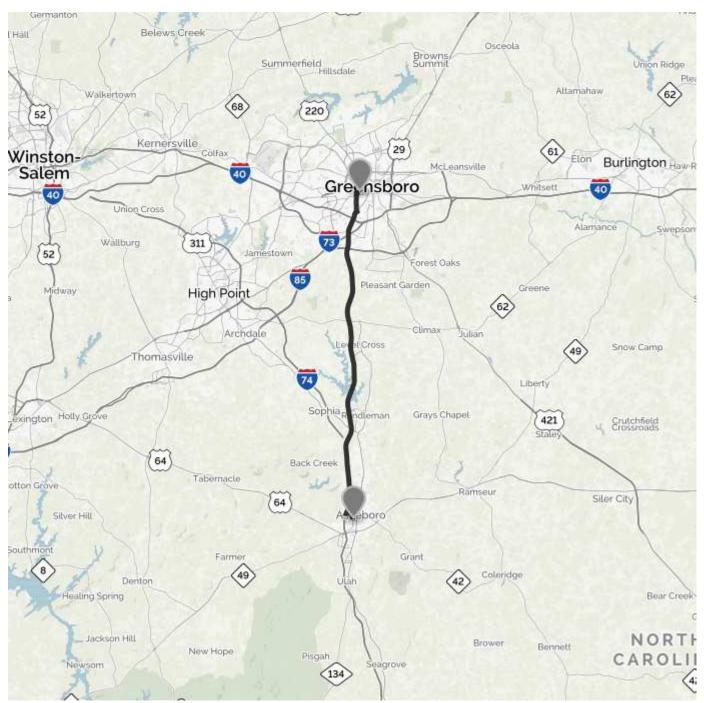

## YOUR TRIP TO:

## 405 S Park St, Asheboro, NC 27203

## 29 MIN | 26.4 MI

Trip time based on traffic conditions as of 8:43 AM on November 5, 2015. Current Traffic:

|          | Start out going <b>west</b> on <b>Spring Garden St</b> toward <b>Kenilworth St</b> .    |
|----------|-----------------------------------------------------------------------------------------|
| U        | Then 0.23 miles                                                                         |
| ←        | Take the 2nd left onto S Aycock St.                                                     |
| •        | S Aycock St is 0.1 miles past Jefferson St.                                             |
|          | Walgreens is on the corner.                                                             |
|          | If you reach Mayflower Dr you've gone a little too far.                                 |
|          | Then 0.84 miles                                                                         |
| ↑        | S Aycock St becomes Lovett St.                                                          |
| •        | Then 0.61 miles                                                                         |
| ↦        | Turn <b>right</b> onto <b>Freeman Mill Rd S</b> .                                       |
| I        | Freeman Mill Rd S is 0.1 miles past Ontario St.                                         |
|          | lf you are on Willora St and reach Glenwood Ave you've gone about 0.2 miles<br>too far. |
|          | Then 0.63 miles                                                                         |
| ተ        | Freeman Mill Rd S becomes US-220 S.                                                     |
|          | Then 22.86 miles                                                                        |
|          | Take the <b>NC-42</b> exit, <b>EXIT</b> 74, on the left toward Asheboro.                |
|          | Then 0.22 miles                                                                         |
| 4        | Turn left onto NC-42/W Salisbury St.                                                    |
| <b>`</b> | If you reach Sunset Ave you've gone about 0.1 miles too far.                            |
|          | Then 0.50 miles                                                                         |
| ┍        | Turn right onto N Park St.                                                              |
| I        | N Park St is 0.1 miles past Summit Ave.                                                 |
|          |                                                                                         |
|          | If you reach Ross St you've gone a little too far.                                      |