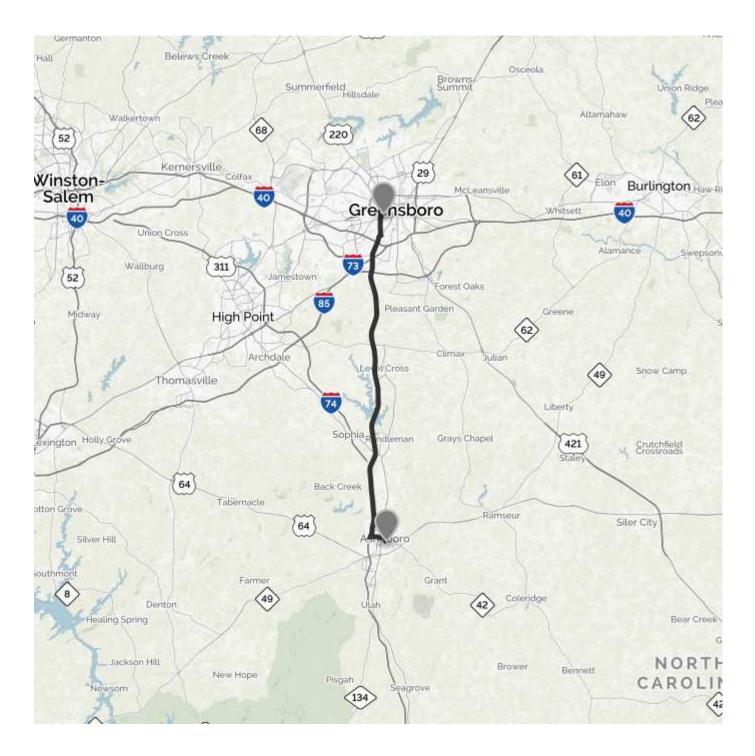

## YOUR TRIP TO:

## 312 Cliff Rd, Asheboro, NC 27203

## 31 MIN | 27.0 MI

Trip time based on traffic conditions as of 8:42 AM on November 5, 2015. Current Traffic:

| Start out going west on Spring Garden St toward Kenilworth St.                          |
|-----------------------------------------------------------------------------------------|
| Then 0.23 miles                                                                         |
| Take the 2nd left onto S Aycock St.                                                     |
| S Aycock St is 0.1 miles past Jefferson St.                                             |
| Walgreens is on the corner.                                                             |
| If you reach Mayflower Dr you've gone a little too far.                                 |
| Then 0.84 miles                                                                         |
| ↑ S Aycock St becomes Lovett St.                                                        |
| Then 0.61 miles                                                                         |
| → Turn right onto Freeman Mill Rd S.                                                    |
| Freeman Mill Rd S is 0.1 miles past Ontario St.                                         |
| If you are on Willora St and reach Glenwood Ave you've gone about 0.2 miles<br>too far. |
| Then 0.63 miles                                                                         |
| Freeman Mill Rd S becomes US-220 S.                                                     |
| Then 22.86 miles                                                                        |
| Take the NC-42 exit, EXIT 74, on the left toward Asheboro.                              |
| Then 0.22 miles                                                                         |
| Turn left onto NC-42/W Salisbury St.                                                    |
| If you reach Sunset Ave you've gone about 0.1 miles too far.                            |
| Then 1.28 miles                                                                         |
| Turn right onto N Elm St.                                                               |
| N Elm St is just past McAlister St.                                                     |
| If you reach Martin Luther King Jr Dr you've gone a little too far.                     |
| Then 0.23 miles                                                                         |