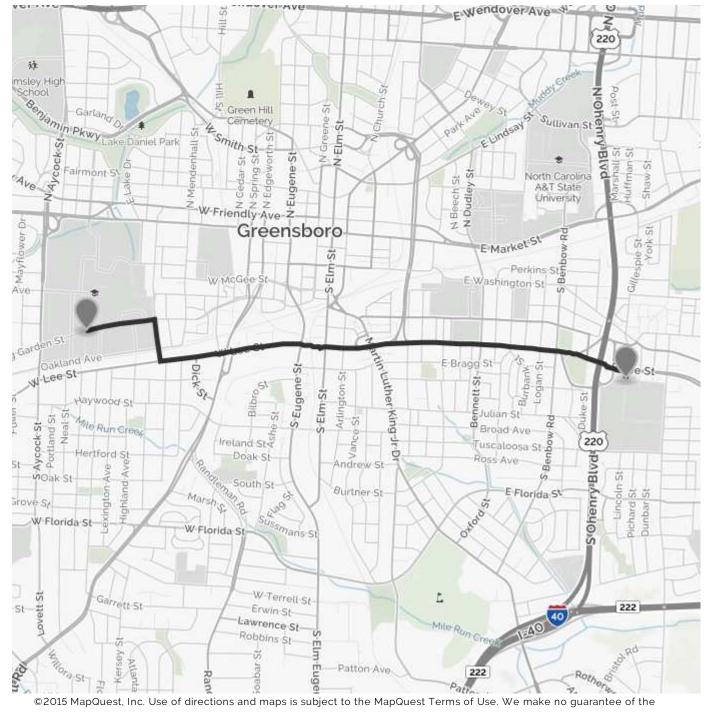

## 6 MIN | 2.8 MI

Trip time based on traffic conditions as of 8:38 AM on November 5, 2015. Current Traffic:

| Start out going <b>east</b> on <b>Spring Garden St</b> toward <b>Stirling St</b> .                                         |
|----------------------------------------------------------------------------------------------------------------------------|
| Then 0.34 miles                                                                                                            |
| Turn right onto Tate St.  Tate St is just past Adminstration St.  If you reach Springdale Ct you've gone a little too far. |
| Then 0.20 miles                                                                                                            |
| Turn left onto W Lee St.  Then 2.27 miles                                                                                  |
| Turn right onto Lincoln St.  If you reach Pichard St you've gone a little too far.  Then 0.04 miles                        |
| 1016 LINCOLN ST.  If you reach Willow Rd you've gone about 0.3 miles too far.                                              |
|                                                                                                                            |