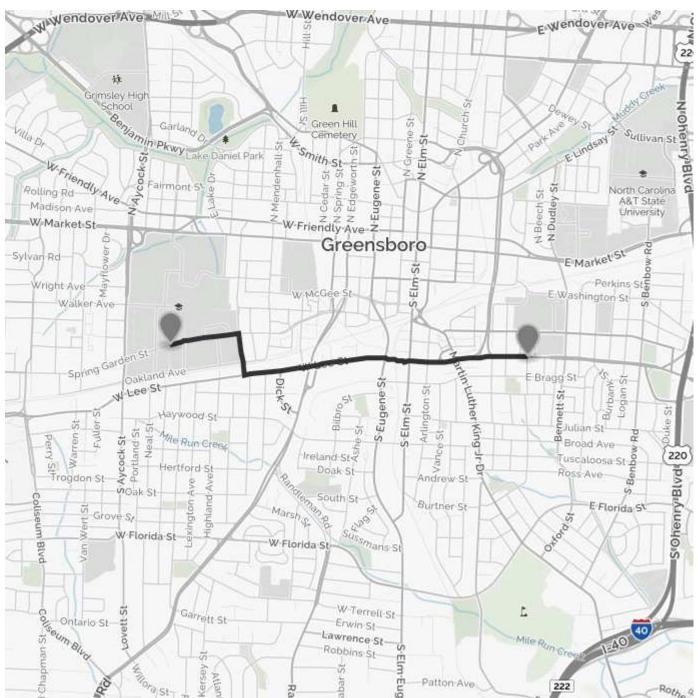

## 4 MIN | 1.9 MI

Trip time based on traffic conditions as of 8:36 AM on November 5, 2015. Current Traffic:

|            | Start out going <b>east</b> on <b>Spring Garden St</b> toward <b>Stirling St</b> . |
|------------|------------------------------------------------------------------------------------|
|            | Then 0.34 miles                                                                    |
| Ļ          | Turn <b>right</b> onto <b>Tate St</b> .  Tate St is just past Adminstration St.    |
|            | If you reach Springdale Ct you've gone a little too far.                           |
|            | Then 0.20 miles                                                                    |
| <b>←</b> 1 | Turn left onto W Lee St.                                                           |
|            | Then 1.37 miles                                                                    |
| ⊗          | 624 E LEE ST is on the right.                                                      |
| <b>O</b>   | Your destination is just past Watson St.                                           |
|            | If you reach Sampson St you've gone a little too far.                              |
|            |                                                                                    |
|            |                                                                                    |