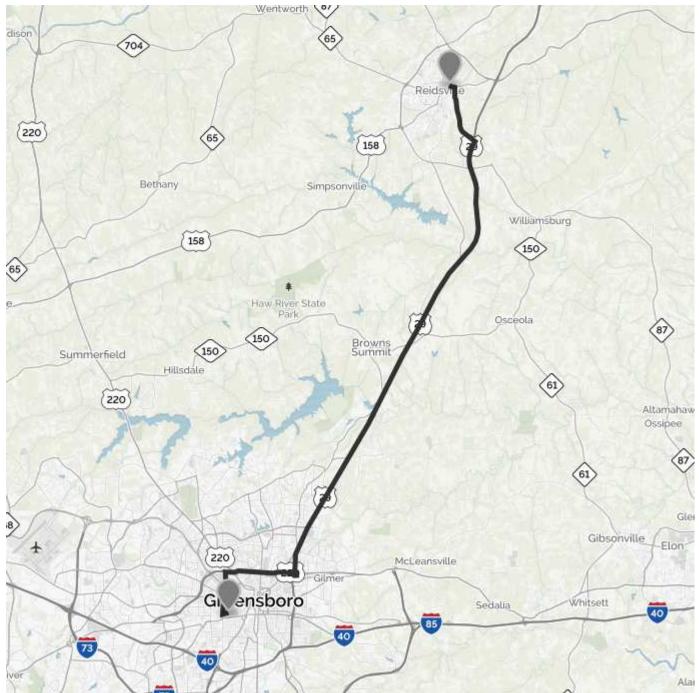

## YOUR TRIP TO:

212 Lawsonville Ave, Reidsville, NC 27320-3942

## 33 MIN | 26.0 MI

Trip time based on traffic conditions as of 8:33 AM on November 5, 2015. Current Traffic:

| <b>©</b>       | Start out going west on Spring Garden St toward Kenilworth St.           |
|----------------|--------------------------------------------------------------------------|
|                | Then 0.23 miles                                                          |
| $\rightarrow$  | Turn right onto S Aycock St.                                             |
| 1              | S Aycock St is 0.1 miles past Jefferson St.                              |
|                | Walgreens is on the corner.                                              |
|                | If you reach Mayflower Dr you've gone a little too far.                  |
|                | Then 1.06 miles                                                          |
| <b>↑</b>       | S Aycock St becomes Westover Ter.                                        |
|                | Then 0.56 miles                                                          |
| RAMP           | Take the <b>Wendover Ave E</b> ramp.                                     |
| 7              | If you reach Mill St you've gone a little too far.                       |
|                | Then 0.11 miles                                                          |
|                |                                                                          |
| <b>1</b> /1    | Merge onto W Wendover Ave E.                                             |
|                | Then 2.67 miles                                                          |
| E <u>X I</u> T | Take the US-29 N exit toward Reidsville.                                 |
| 7              | If you are on US-70 E and reach Huffman St you've gone a little too far. |
|                | Then 0.24 miles                                                          |
|                |                                                                          |
| <b>1</b> /1    | Merge onto N Ohenry Blvd N.                                              |
|                | Then 4.52 miles                                                          |
| <b>↑</b>       | N Ohenry Blvd N becomes US-29 N.                                         |
|                | Then 13.80 miles                                                         |
| E <u>X I</u> T | Take the Barnes St exit, EXIT 150, toward Reidsville/Downtown.           |
| 7              | Then 0.20 miles                                                          |
|                | Keep <b>left</b> to take the ramp toward <b>Reidsville</b> .             |
| EXIT           |                                                                          |
|                | Then 0.01 miles                                                          |

| 4       | Turn left onto Barnes St/NC-87.                                                                                                                   |
|---------|---------------------------------------------------------------------------------------------------------------------------------------------------|
|         | Then 2.37 miles                                                                                                                                   |
| _       | Turn left onto Lawsonville Ave/US-158 Bus W/NC-87. Continue to follow                                                                             |
| П       | US-158 Bus W/NC-87.                                                                                                                               |
|         | US-158 Bus W is 0.1 miles past East St.                                                                                                           |
|         | If you are on Price St and reach Crestwood Apartment you've gone about 0.4 miles too far.                                                         |
|         | Then 0.13 miles                                                                                                                                   |
| 7       | Turn slight right onto Lawsonville Ave.                                                                                                           |
|         | Lawsonville Ave is just past S Branch St.                                                                                                         |
|         | Then 0.10 miles                                                                                                                                   |
| $\odot$ | 212 Lawsonville Ave, Reidsville, NC 27320-3942, <b>212 LAWSONVILLE AVE</b> is on                                                                  |
| V       | the <b>right</b> .                                                                                                                                |
|         | Your destination is just past Montgomery St.                                                                                                      |
|         | If you reach S Harris St you've gone a little too far.                                                                                            |
| loo.    | of directions and maps is subject to our <b>Terms of Use</b> . We don't guarantee accuracy, route conditions or usability. You assume all risk of |