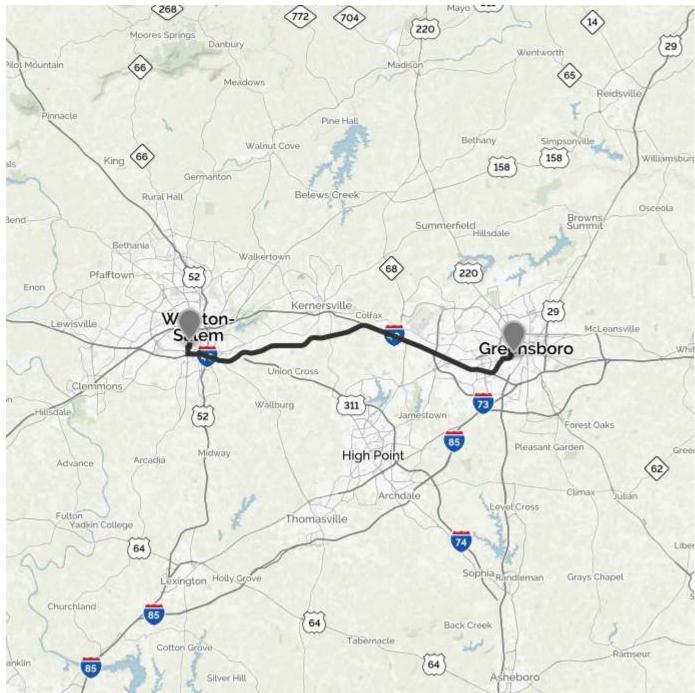

## YOUR TRIP TO:

986 Hutton St, Winston Salem, NC 27101

## 32 MIN | 28.4 MI

Trip time based on traffic conditions as of 8:32 AM on November 5, 2015. Current Traffic:

| Start out going west on Spring Garden St toward Kenilworth St.                                      |
|-----------------------------------------------------------------------------------------------------|
| Then 0.23 miles                                                                                     |
|                                                                                                     |
| Take the 2nd left onto S Aycock St.<br>S Aycock St is 0.1 miles past Jefferson St.                  |
|                                                                                                     |
| Walgreens is on the corner.                                                                         |
| If you reach Mayflower Dr you've gone a little too far.                                             |
| Then 0.17 miles                                                                                     |
| Take the and right enter W/ Lee St                                                                  |
| Take the 2nd <b>right</b> onto <b>W Lee St</b> .<br><i>W Lee St is just past Oakland Ave.</i>       |
| Salvation Army is on the corner.                                                                    |
|                                                                                                     |
| If you reach Haywood St you've gone about 0.1 miles too far.                                        |
| Then 0.67 miles                                                                                     |
| ▲ Stay straight to go onto High Point Rd.                                                           |
| Then 1.26 miles                                                                                     |
|                                                                                                     |
| Merge onto I-40 W toward Winston-Salem.                                                             |
| Then 10.37 miles                                                                                    |
| Keep left to take I-40 W toward Winston-Salem/Statesville.                                          |
| Then 13.57 miles                                                                                    |
| تعنع Take the Silas Creek Pkwy exit, EXIT 193C, toward S Main St.                                   |
| Then 0.20 miles                                                                                     |
|                                                                                                     |
| Turn left onto Silas Creek Pkwy.                                                                    |
| Then 0.90 miles                                                                                     |
| Turn right onto Peters Creek Pkwy/NC-150.                                                           |
| Peters Creek Pkwy is 0.3 miles past Buchanan St.                                                    |
| If you are on Silas Creek Pkwy and reach Salisbury Ridge Rd you've gone about<br>0.1 miles too far. |
|                                                                                                     |
| Then 0.53 miles                                                                                     |