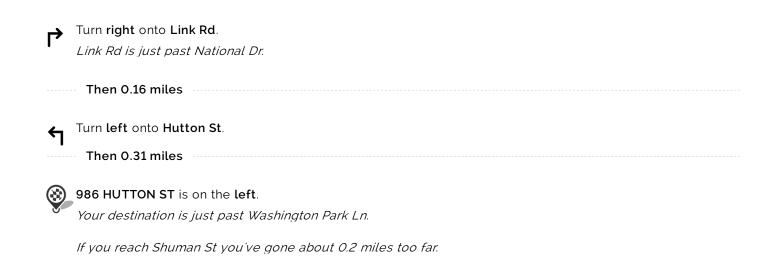

## 32 MIN | 28.4 MI

Trip time based on traffic conditions as of 8:32 AM on November 5, 2015. Current Traffic:

| Start out going west on Spring Garden St toward Kenilworth St.                                      |
|-----------------------------------------------------------------------------------------------------|
| Then 0.23 miles                                                                                     |
|                                                                                                     |
| Take the 2nd left onto S Aycock St.<br>S Aycock St is 0.1 miles past Jefferson St.                  |
|                                                                                                     |
| Walgreens is on the corner.                                                                         |
| If you reach Mayflower Dr you've gone a little too far.                                             |
| Then 0.17 miles                                                                                     |
| Take the and right enter W/ Lee St                                                                  |
| Take the 2nd <b>right</b> onto <b>W Lee St</b> .<br><i>W Lee St is just past Oakland Ave.</i>       |
| Salvation Army is on the corner.                                                                    |
|                                                                                                     |
| If you reach Haywood St you've gone about 0.1 miles too far.                                        |
| Then 0.67 miles                                                                                     |
| ▲ Stay straight to go onto High Point Rd.                                                           |
| Then 1.26 miles                                                                                     |
|                                                                                                     |
| Merge onto I-40 W toward Winston-Salem.                                                             |
| Then 10.37 miles                                                                                    |
| Keep left to take I-40 W toward Winston-Salem/Statesville.                                          |
| Then 13.57 miles                                                                                    |
| تعنع Take the Silas Creek Pkwy exit, EXIT 193C, toward S Main St.                                   |
| Then 0.20 miles                                                                                     |
|                                                                                                     |
| Turn left onto Silas Creek Pkwy.                                                                    |
| Then 0.90 miles                                                                                     |
| Turn right onto Peters Creek Pkwy/NC-150.                                                           |
| Peters Creek Pkwy is 0.3 miles past Buchanan St.                                                    |
| If you are on Silas Creek Pkwy and reach Salisbury Ridge Rd you've gone about<br>0.1 miles too far. |
|                                                                                                     |
| Then 0.53 miles                                                                                     |