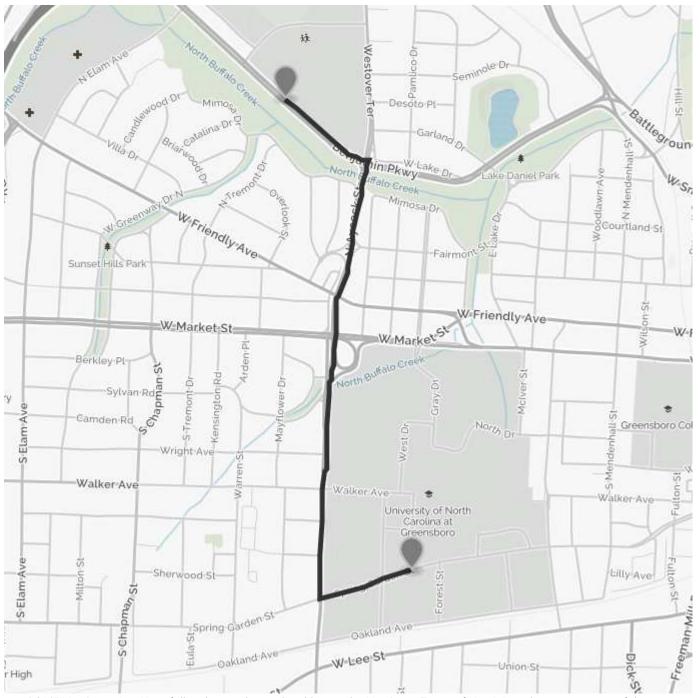

## YOUR TRIP TO:

## 716 Benjamin Pkwy, Greensboro, NC 27408-8218

## 3 MIN | 1.5 MI

use.

Trip time based on traffic conditions as of 8:20 AM on November 5, 2015. Current Traffic:

| Start out going <b>west</b> on <b>Spring Garden St</b> toward <b>Kenilworth St</b> . Then 0.23 miles                                                                                         |
|----------------------------------------------------------------------------------------------------------------------------------------------------------------------------------------------|
| Turn right onto S Aycock St.<br>S Aycock St is 0.1 miles past Jefferson St. Walgreens is on the corner.                                                                                      |
| If you reach Mayflower Dr you've gone a little too far.                                                                                                                                      |
| Then 1.06 miles                                                                                                                                                                              |
| <ul> <li>Turn left onto Benjamin Pkwy.</li> <li>Benjamin Pkwy is 0.7 miles past Wright Ave.</li> <li>If you are on Westover Ter and reach W Lake Dr you've gone a little too far.</li> </ul> |
| Then 0.25 miles                                                                                                                                                                              |
| 716 Benjamin Pkwy, Greensboro, NC 27408-8218, <b>716 BENJAMIN PKWY</b> is on the <b>right</b> .<br><i>If you reach Campus Dr you've gone about 0.1 miles too far.</i>                        |
| Use of directions and maps is subject to our <u>Terms of Use</u> . We don't guarantee accuracy, route conditions or usability. You assume all risk of                                        |