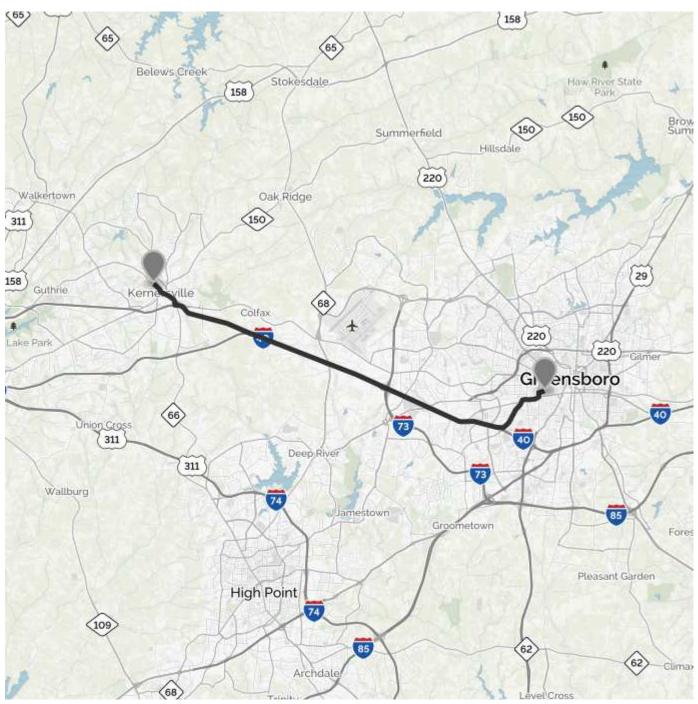

## YOUR TRIP TO:

512 W Mountain St, Kernersville, NC 27284-2514

## 21 MIN | 17.2 MI

Trip time based on traffic conditions as of 8:16 AM on November 5, 2015. Current Traffic:

|               | Start out going west on Spring Garden St toward Kenilworth St.                                  |
|---------------|-------------------------------------------------------------------------------------------------|
| •             | Then 0.23 miles                                                                                 |
|               |                                                                                                 |
| ↰             | Take the 2nd <b>left</b> onto <b>S Aycock St</b> .  S Aycock St is 0.1 miles past Jefferson St. |
|               | 3 Aycock 3: 15 0.1 Illites past Jellelson 3t.                                                   |
|               | Walgreens is on the corner.                                                                     |
|               | If you reach Mayflower Dr you've gone a little too far.                                         |
|               | Then 0.17 miles                                                                                 |
|               |                                                                                                 |
| ightharpoonup | Take the 2nd right onto W Lee St.                                                               |
|               | W Lee St is just past Oakland Ave.                                                              |
|               | Salvation Army is on the corner.                                                                |
|               | If you reach Haywood St you've gone about 0.1 miles too far.                                    |
|               |                                                                                                 |
|               | Then 0.67 miles                                                                                 |
| <b>^</b>      | Stay <b>straight</b> to go onto <b>High Point Rd</b> .                                          |
|               | Then 1.26 miles                                                                                 |
|               |                                                                                                 |
| <b>1</b>      | Merge onto I-40 W toward Winston-Salem.                                                         |
|               | Then 10.37 miles                                                                                |
| _             | Keep right to take I-40 Bus W/US-421 N via EXIT 206 toward                                      |
| ~             | Kernersville/Winston-Salem Downtown.                                                            |
|               | Then 3.22 miles                                                                                 |
|               |                                                                                                 |
| EXIT          | Take the NC-66 exit, EXIT 15, toward NC-150 E/Kernersville/Walkertown.                          |
|               | Then 0.09 miles                                                                                 |
|               | Turn left onto Highway 66 S/NC-66/NC-150.                                                       |
| ٦             | Then 0.20 miles                                                                                 |
|               | Then 0.20 miles                                                                                 |
| Κ             | Turn slight left onto E Mountain St.                                                            |
| ı             | E Mountain St is just past Pineview Dr.                                                         |
|               | If you are on NC Highway 66 S and reach Trent St you've gone a little too far.                  |
|               |                                                                                                 |
|               | Then 1.02 miles                                                                                 |

512 W Mountain St, Kernersville, NC 27284-2514, **512 W MOUNTAIN ST** is on the right.

Your destination is just past Baxter St.

If you reach Oakhurst St you've gone about 0.1 miles too far.

Use of directions and maps is subject to our <u>Terms of Use</u>. We don't guarantee accuracy, route conditions or usability. You assume all risk of