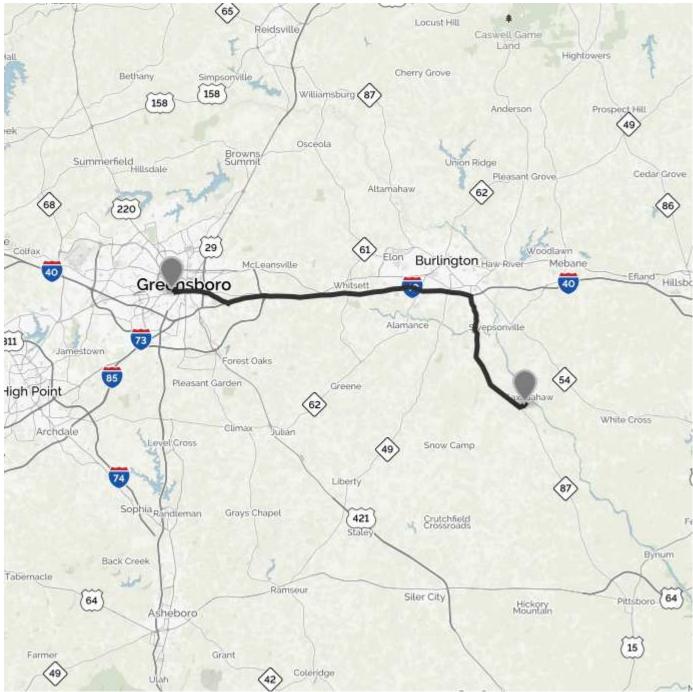

## YOUR TRIP TO:

5827 Church Rd, Graham, NC 27253-9145

## 43 MIN | 34.3 MI

Trip time based on traffic conditions as of 8:13 AM on November 5, 2015. Current Traffic:

| $\bigcirc$   | Start out going east on Spring Garden St toward Stirling St.                        |
|--------------|-------------------------------------------------------------------------------------|
| 0            | Then 0.34 miles                                                                     |
|              | Turn <b>right</b> onto <b>Tate St</b> .                                             |
| P            | Tate St is just past Adminstration St.                                              |
|              |                                                                                     |
|              | If you reach Springdale Ct you've gone a little too far.                            |
|              | Then 0.20 miles                                                                     |
|              | Turn left onto W Lee St.                                                            |
| ٦            | Then 4.26 miles                                                                     |
|              | Then 4.20 miles                                                                     |
| זֶר          | Merge onto I-40 E via the ramp on the left toward Burlington/Durham.                |
| •            | If you reach Sharpe Rd you've gone about 0.2 miles too far.                         |
|              | Then 18.64 miles                                                                    |
|              |                                                                                     |
|              | Take the NC-87 exit, EXIT 147, toward Pittsboro/Graham.                             |
|              | Then 0.24 miles                                                                     |
| 1,1          | Merge onto NC-87 toward Pittsboro/Drivers Licence Office/Ncdot Maint.               |
| ۰ <b>۲</b> ۰ | Then 10.11 miles                                                                    |
|              | Turn left anto Church Dd                                                            |
| ٦            | Turn left onto Church Rd.<br>Church Rd is 0.4 miles past Moores Chapel Cemetery Rd. |
|              | If you reach Stockard Rd you've gone a little too far.                              |
|              | n you reach Stockard ku you ve gone a little too far.                               |
|              | Then 0.48 miles                                                                     |
|              | Turn <b>left</b> .                                                                  |
| ר            | 0.1 miles past Whitney Rd.                                                          |
|              | If you reach Whitney Rd you've gone about 0.2 miles too far.                        |
|              |                                                                                     |
|              | Then 0.04 miles                                                                     |
|              | 5827 Church Rd, Graham, NC 27253-9145, <b>5827 CHURCH RD</b> .                      |
| V            |                                                                                     |
|              |                                                                                     |
|              |                                                                                     |