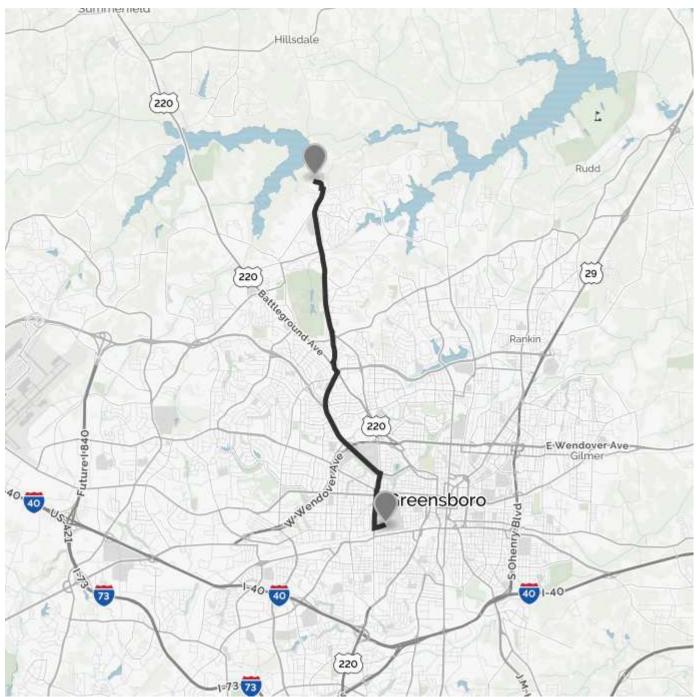

## YOUR TRIP TO:

## 5813 Lake Brandt Rd, Greensboro, NC 27455-1207

## 18 MIN | 7.6 MI

Trip time based on traffic conditions as of 8:11 AM on November 5, 2015. Current Traffic:

| Q          | Start out going west on Spring Garden St toward Kenilworth St.                                    |
|------------|---------------------------------------------------------------------------------------------------|
|            | Then 0.23 miles                                                                                   |
| Ъ          | Turn <b>right</b> onto <b>S Aycock St</b> .<br><i>S Aycock St is 0.1 miles past Jefferson St.</i> |
|            | Walgreens is on the corner.                                                                       |
|            | If you reach Mayflower Dr you've gone a little too far.                                           |
|            | Then 1.06 miles                                                                                   |
| 4          | Turn left onto Benjamin Pkwy.                                                                     |
| 1          | Benjamin Pkwy is 0.7 miles past Wright Ave.                                                       |
|            | If you are on Westover Ter and reach W Lake Dr you've gone a little too far.                      |
|            | Then 2.40 miles                                                                                   |
| 4          | Turn left onto Battleground Ave/US-220 N.                                                         |
| 1          | Battleground Ave is 0.1 miles past N Holden Rd.                                                   |
|            | QUALITY MART #36 is on the corner.                                                                |
|            | If you are on W Cone Blvd and reach Patriot Ct you've gone about 0.1 miles too<br>far.            |
|            | Then 0.10 miles                                                                                   |
| Л          | Turn slight right onto Martinsville Ct.                                                           |
| ſ          | <i>If you are on US-220 S and reach Martinsville Rd you've gone about 0.1 miles too far.</i>      |
|            | Then 0.13 miles                                                                                   |
| _          | Turn <b>right</b> onto <b>Martinsville Rd</b> .                                                   |
| L <b>y</b> | Farm Bureau Insurance is on the corner.                                                           |
|            | Then 0.58 miles                                                                                   |
| ←          | Turn <b>left</b> onto <b>Lawndale Dr</b> .                                                        |
| 1'         | China Express is on the corner.                                                                   |
|            | Then 2.47 miles                                                                                   |