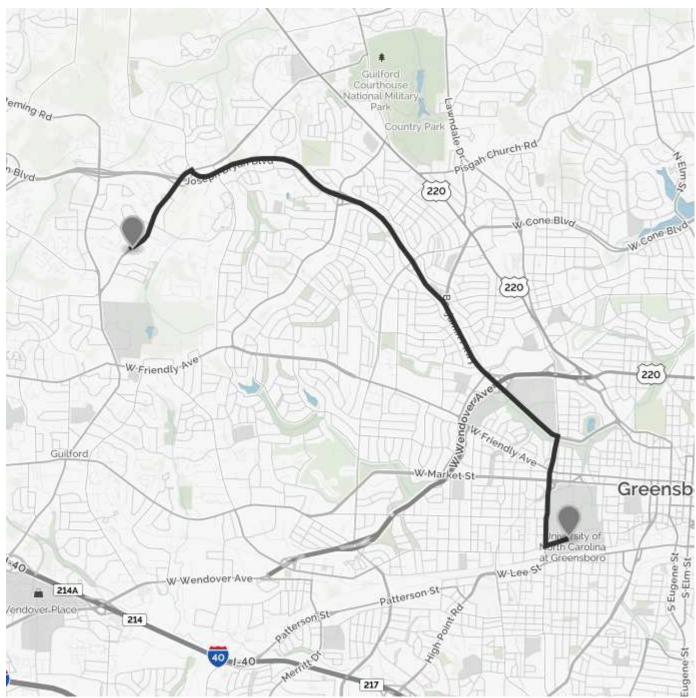

## YOUR TRIP TO:

## 1400 New Garden Rd, Greensboro, NC 27410-2725

## 13 MIN | 7.0 MI

Trip time based on traffic conditions as of 8:10 AM on November 5, 2015. Current Traffic:

|        | Then 0.23 miles                                                                |
|--------|--------------------------------------------------------------------------------|
|        |                                                                                |
|        | Turn <b>right</b> onto <b>S Aycock St</b> .                                    |
|        | S Aycock St is 0.1 miles past Jefferson St.                                    |
|        | Walgreens is on the corner.                                                    |
|        | If you reach Mayflower Dr you've gone a little too far.                        |
|        | Then 1.06 miles                                                                |
|        | Turn <b>left</b> onto <b>Benjamin Pkwy</b> .                                   |
| J      | Benjamin Pkwy is 0.7 miles past Wright Ave.                                    |
|        | If you are on Westover Ter and reach W Lake Dr you've gone a little too far.   |
|        | Then 1.58 miles                                                                |
|        | Stay <b>straight</b> to go onto <b>Joseph Bryan Blvd</b> .                     |
|        | Then 2.99 miles                                                                |
|        |                                                                                |
| IP<br> | Take the ramp toward <b>Piedmont Triad International Airport</b> .             |
|        | Then 0.20 miles                                                                |
|        | Turn left onto New Garden Rd.                                                  |
|        | Jackie Smith - State Farm Insurance Agent is on the corner.                    |
|        |                                                                                |
|        | Then 0.98 miles                                                                |
| •      | Make a <b>U-turn</b> at Northlake Dr onto New Garden Rd.                       |
| I      | If you reach Pinehaven Dr you've gone about 0.1 miles too far.                 |
|        | Then 0.01 miles                                                                |
|        | 1400 New Garden Rd, Greensboro, NC 27410-2725, <b>1400 NEW GARDEN RD</b> is on |
|        | the <b>right</b> .                                                             |
|        | If you reach Jefferson Pilot Ent you've gone about 0.2 miles too far.          |