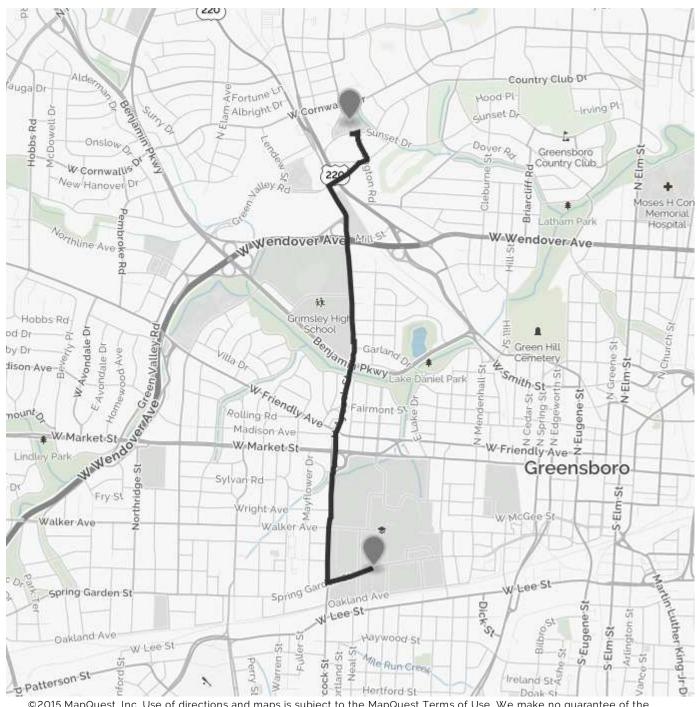

## YOUR TRIP TO:

1310 Sunset Dr, Greensboro, NC 27408

## 7 MIN | 2.6 MI

Trip time based on traffic conditions as of 8:09 AM on November 5, 2015. Current Traffic:

| Q                   | Start out going <b>west</b> on <b>Spring Garden St</b> toward <b>Kenilworth St</b> .       |
|---------------------|--------------------------------------------------------------------------------------------|
|                     | Then 0.23 miles                                                                            |
| Ь                   | Turn <b>right</b> onto <b>S Aycock St</b> .<br>S Aycock St is 0.1 miles past Jefferson St. |
|                     | Walgreens is on the corner.                                                                |
|                     | If you reach Mayflower Dr you've gone a little too far.                                    |
|                     | Then 1.06 miles                                                                            |
|                     |                                                                                            |
| 1                   | S Aycock St becomes Westover Ter.                                                          |
|                     | Then 0.88 miles                                                                            |
| ↦                   | Turn right onto Green Valley Rd.                                                           |
| 1.                  | Green Valley Rd is 0.2 miles past Mill St.                                                 |
|                     | International House of Pancakes is on the right.                                           |
|                     | If you reach Enterprise Rd you've gone about 0.2 miles too far.                            |
|                     | Then 0.06 miles                                                                            |
|                     | Then 0.00 miles                                                                            |
| $\mathbf{\uparrow}$ | Green Valley Rd becomes Pembroke Rd.                                                       |
|                     | Then 0.17 miles                                                                            |
|                     | Turn left onto Huntington Rd.                                                              |
| ٦                   | Huntington Rd is just past Banking St.                                                     |
|                     |                                                                                            |
|                     | <i>If you reach Sunset Dr you've gone about 0.1 miles too far.</i>                         |
|                     | Then 0.14 miles                                                                            |
|                     | Turn <b>left</b> onto <b>Sunset Dr</b> .                                                   |
| ٦                   | Then 0.04 miles                                                                            |
|                     | Then 0.04 lintes                                                                           |
| $\bigotimes$        | 1310 SUNSET DR is on the right.                                                            |
| 0                   | If you reach Dellwood Dr you've gone a little too far.                                     |
|                     |                                                                                            |