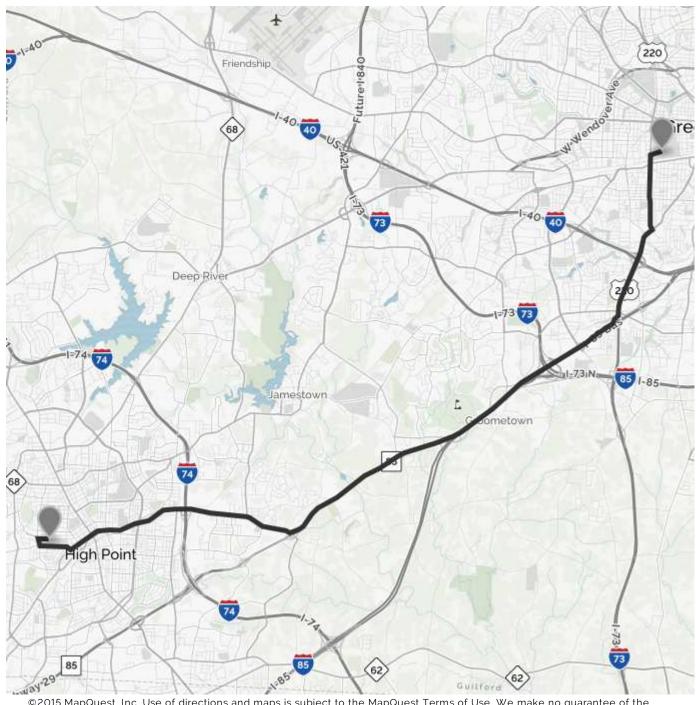

## YOUR TRIP TO:

801 Ferndale Blvd, High Point, NC 27262-4713

## 29 MIN | 16.6 MI

Trip time based on traffic conditions as of 8:02 AM on November 5, 2015. Current Traffic:

| Start out going west on Spring Garden St toward Kenilworth St.                              |
|---------------------------------------------------------------------------------------------|
| Then 0.23 miles                                                                             |
| Then 0.25 lines                                                                             |
| Take the 2nd left onto S Aycock St.                                                         |
| <i>S Aycock St is 0.1 miles past Jefferson St.</i>                                          |
| Walgreens is on the corner.                                                                 |
| If you reach Mayflower Dr you've gone a little too far.                                     |
| Then 0.84 miles                                                                             |
| ▲ S Aycock St becomes Lovett St.                                                            |
| Then 0.61 miles                                                                             |
|                                                                                             |
| Turn right onto Freeman Mill Rd S.   Freeman Mill Rd S is 0.1 miles past Ontario St.        |
|                                                                                             |
| <i>If you are on Willora St and reach Glenwood Ave you've gone about 0.2 miles too far.</i> |
| Then 0.63 miles                                                                             |
| ▲ Freeman Mill Rd S becomes US-220 S.                                                       |
| Then 1.08 miles                                                                             |
| ★★ Merge onto US-70 W/US-29 S via EXIT 79B toward High Point/Charlotte.                     |
| Then 3.87 miles                                                                             |
|                                                                                             |
| Merge onto I-85 Bus S/US-70 W/US-29 S via EXIT 118 toward I-85 Bus S/High Point.            |
| Then 3.60 miles                                                                             |
| Take the Kivett Dr ramp toward E High Point.                                                |
| Then 0.29 miles                                                                             |
| Turn right onto Kivett Dr.                                                                  |
| If you reach I-85 Bus S you've gone about 0.1 miles too far.                                |
| Then 3.73 miles                                                                             |

| $\mathbf{\uparrow}$ | Kivett Dr becomes E English Rd.                                           |
|---------------------|---------------------------------------------------------------------------|
|                     | Then 0.80 miles                                                           |
| ↦                   | Turn <b>right</b> onto <b>Chestnut Dr</b> .                               |
| Ι.                  | Chestnut Dr is just past Oakwood St.                                      |
|                     | If you reach Venable Ct you've gone a little too far.                     |
|                     | Then 0.62 miles                                                           |
| ↦                   | Take the 2nd <b>right</b> onto <b>N Rotary Dr</b> .                       |
| Ι.                  | N Rotary Dr is 0.1 miles past Carr St.                                    |
|                     | If you reach Spruce St you've gone a little too far.                      |
|                     | Then 0.14 miles                                                           |
| ↦                   | Take the 2nd <b>right</b> onto <b>Ferndale Blvd</b> .                     |
| I                   | If you reach W Westwood Ave you've gone about 0.1 miles too far.          |
|                     | Then 0.20 miles                                                           |
| 3                   | 801 Ferndale Blvd, High Point, NC 27262-4713, 801 FERNDALE BLVD is on the |
| 0-                  | right.                                                                    |
|                     | <i>Your destination is 0.1 miles past Trenton St.</i>                     |
|                     | If you reach Council St you've gone about 0.1 miles too far.              |
|                     |                                                                           |