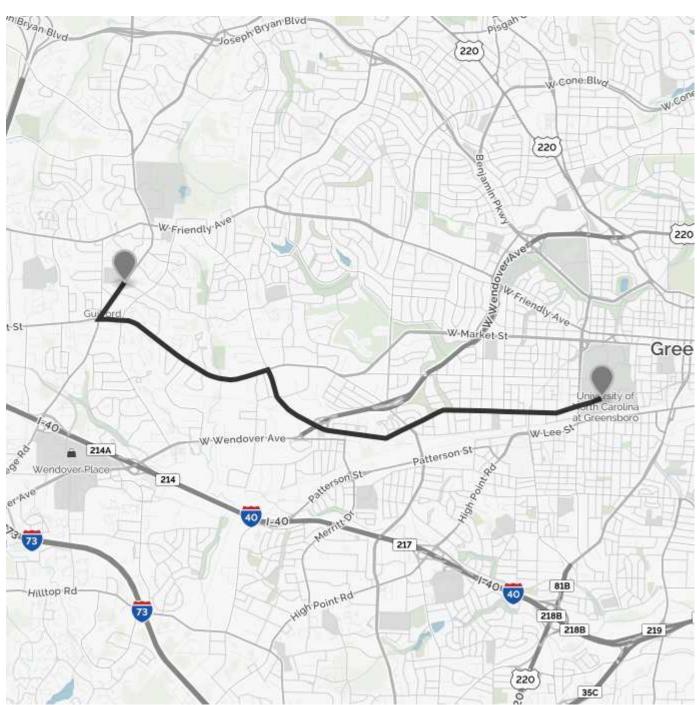

# YOUR TRIP TO:

#### 401 College Rd, Greensboro, NC 27410-5107

#### 12 MIN | 5.8 MI

Trip time based on traffic conditions as of 7:53 AM on November 5, 2015. Current Traffic:

Start out going **west** on **Spring Garden St** toward **Kenilworth St**.

Then 3.58 miles

#### Turn left onto W Market St.

W Market St is 0.2 miles past Pomona Dr.

McDonald's is on the corner.

*If you are on Muirs Chapel Rd and reach Silverbriar Ct you've gone a little too far.* 

Then 1.81 miles

### Turn right onto College Rd.

College Rd is 0.1 miles past Meadowood St.

Village Brand Furniture is on the corner.

If you reach Friendway Rd you've gone about 0.2 miles too far.

Then 0.43 miles

## 401 COLLEGE RD is on the left.

Your destination is 0.1 miles past Woodcliff Dr.

If you reach Brownstone Ln you've gone a little too far.

Use of directions and maps is subject to our <u>Terms of Use</u>. We don't guarantee accuracy, route conditions or usability. You assume all risk of use.