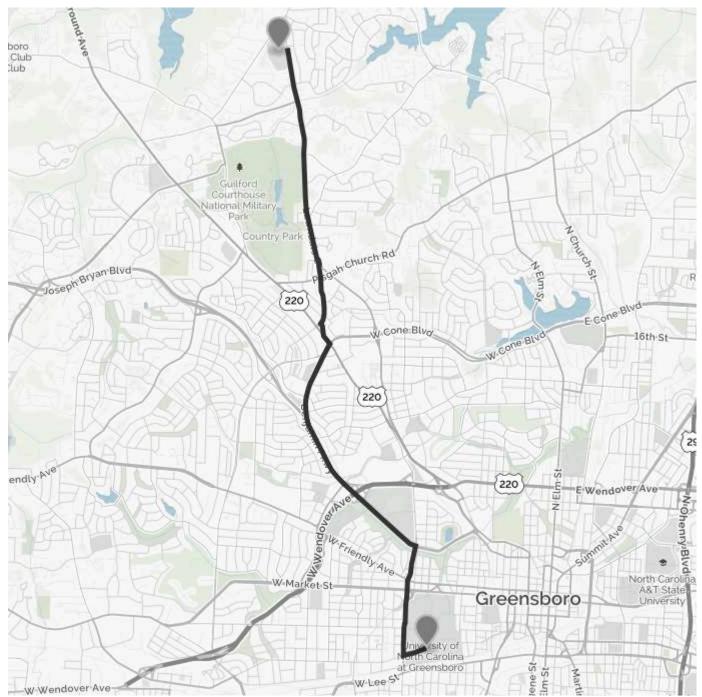

## YOUR TRIP TO:

## 5401 Lawndale Dr, Greensboro, NC 27455-2127

## 14 MIN | 6.6 MI

Trip time based on traffic conditions as of 7:49 AM on November 5, 2015. Current Traffic:

| Q          | Start out going west on Spring Garden St toward Kenilworth St.                                    |
|------------|---------------------------------------------------------------------------------------------------|
|            | Then 0.23 miles                                                                                   |
| L <b>,</b> | Turn <b>right</b> onto <b>S Aycock St</b> .<br><i>S Aycock St is 0.1 miles past Jefferson St.</i> |
|            | Walgreens is on the corner.                                                                       |
|            | If you reach Mayflower Dr you've gone a little too far.                                           |
|            | Then 1.06 miles                                                                                   |
| 4          | Turn <b>left</b> onto <b>Benjamin Pkwy</b> .                                                      |
| 1          | Benjamin Pkwy is 0.7 miles past Wright Ave.                                                       |
|            | If you are on Westover Ter and reach W Lake Dr you've gone a little too far.                      |
|            | Then 2.40 miles                                                                                   |
| 4          | Turn left onto Battleground Ave/US-220 N.                                                         |
| 1          | Battleground Ave is 0.1 miles past N Holden Rd.                                                   |
|            | QUALITY MART #36 is on the corner.                                                                |
|            | If you are on W Cone Blvd and reach Patriot Ct you've gone about 0.1 miles too<br>far.            |
|            | Then 0.10 miles                                                                                   |
| Я          | Turn slight right onto Martinsville Ct.                                                           |
| ſ          | <i>If you are on US-220 S and reach Martinsville Rd you've gone about 0.1 miles too far.</i>      |
|            | Then 0.13 miles                                                                                   |
| <b>_</b>   | Turn <b>right</b> onto <b>Martinsville Rd</b> .                                                   |
| Þ          | Farm Bureau Insurance is on the corner.                                                           |
|            | Then 0.58 miles                                                                                   |
| ←          | Turn left onto Lawndale Dr.                                                                       |
| -          | China Express is on the corner.                                                                   |
|            | Then 2.10 miles                                                                                   |

5401 Lawndale Dr, Greensboro, NC 27455-2127, 5401 LAWNDALE DR is on the left.

Your destination is 0.3 miles past Regents Park Ln.

If you reach Turnmill Rd you've gone a little too far.

Use of directions and maps is subject to our <u>Terms of Use</u>. We don't guarantee accuracy, route conditions or usability. You assume all risk of use.