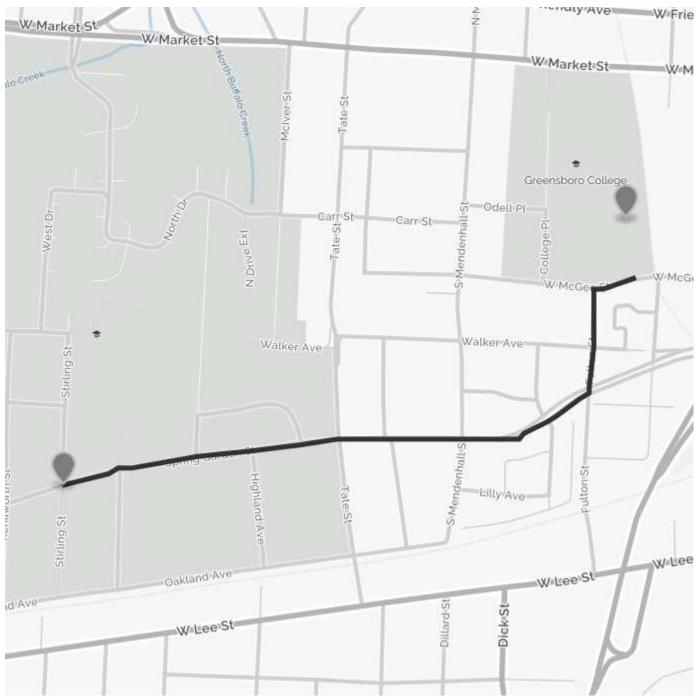

## 2 MIN | 0.8 MI

Trip time based on traffic conditions as of 7:49 AM on November 5, 2015. Current Traffic:

| Q | Start out going <b>east</b> on <b>Spring Garden St</b> toward <b>Stirling St</b> . Then 0.65 miles                                      |
|---|-----------------------------------------------------------------------------------------------------------------------------------------|
| ۴ | Turn <b>left</b> onto <b>Fulton St</b> .<br>Fulton St is just past Jackson St.<br>If you reach S Cedar St you've gone a little too far. |
|   | Then 0.13 miles                                                                                                                         |
| Þ | Turn right onto W McGee St.<br>Then 0.05 miles                                                                                          |
| ٩ | 815 W Market St, Greensboro, NC 27401-1823, <b>815 W MARKET ST</b> .<br><i>If you reach S Cedar St you've gone a little too far.</i>    |