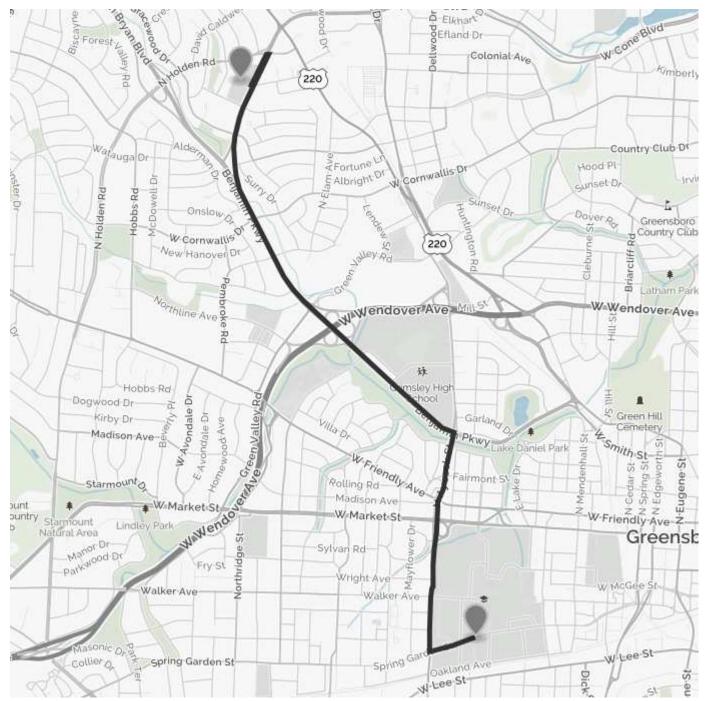

## YOUR TRIP TO:

1501 Benjamin Pkwy, Greensboro, NC 27408-4601

| 9 MIN | 3.7 MI |
|-------|--------|
|       |        |

Trip time based on traffic conditions as of 7:45 AM on November 5, 2015. Current Traffic:

|            | Start out going west on Spring Garden St toward Kenilworth St.                                                                                   |
|------------|--------------------------------------------------------------------------------------------------------------------------------------------------|
| •          | Then 0.23 miles                                                                                                                                  |
| ₽          | Turn right onto S Aycock St.                                                                                                                     |
| •          | S Aycock St is 0.1 miles past Jefferson St.                                                                                                      |
|            | Walgreens is on the corner.                                                                                                                      |
|            | If you reach Mayflower Dr you've gone a little too far.                                                                                          |
|            | Then 1.06 miles                                                                                                                                  |
| <b>←</b> 1 | Turn <b>left</b> onto <b>Benjamin Pkwy</b> .                                                                                                     |
| •          | Benjamin Pkwy is 0.7 miles past Wright Ave.                                                                                                      |
|            | If you are on Westover Ter and reach W Lake Dr you've gone a little too far.                                                                     |
|            | Then 2.26 miles                                                                                                                                  |
| ប          | Make a <b>U-turn</b> at <b>N Holden Rd</b> onto <b>Benjamin Pkwy</b> .                                                                           |
| ΨI         | If you reach Battleground Ave you've gone about 0.1 miles too far.                                                                               |
|            | Then 0.19 miles                                                                                                                                  |
| <b>⊗</b>   | 1501 Benjamin Pkwy, Greensboro, NC 27408-4601, <b>1501 BENJAMIN PKWY</b> is on                                                                   |
| V          | the right.                                                                                                                                       |
|            | Your destination is just past Oakcrest Ave.                                                                                                      |
|            | If you reach Westmoreland Dr you've gone about 0.1 miles too far.                                                                                |
| Use        | of directions and maps is subject to our <b>Terms of Use.</b> We don't quarantee accuracy, route conditions or usability. You assume all risk of |