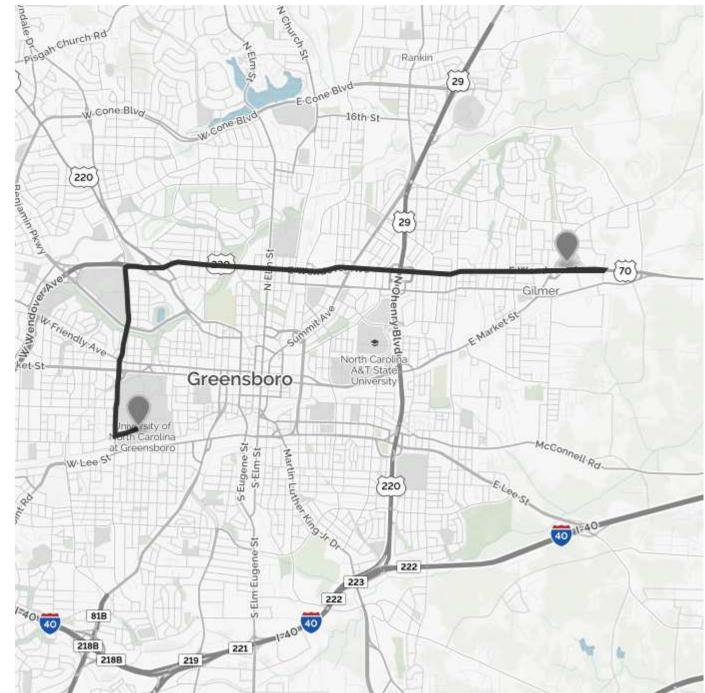

## YOUR TRIP TO:

3205 E Wendover Ave, Greensboro, NC 27405-6431

## 11 MIN | 6.8 MI

Trip time based on traffic conditions as of 7:43 AM on November 5, 2015. Current Traffic:

| 0          | Start out going west on Spring Garden St toward Kenilworth St.                    |
|------------|-----------------------------------------------------------------------------------|
|            | Then 0.23 miles                                                                   |
| ₽          | Turn right onto S Aycock St.                                                      |
| •          | S Aycock St is 0.1 miles past Jefferson St.                                       |
|            | Walgreens is on the corner.                                                       |
|            | If you reach Mayflower Dr you've gone a little too far.                           |
|            | Then 1.06 miles                                                                   |
| <b>1</b>   | S Aycock St becomes Westover Ter.                                                 |
|            | Then 0.56 miles                                                                   |
| RAMP       | Take the <b>Wendover Ave E</b> ramp.                                              |
| <b>/</b> ' | If you reach Mill St you've gone a little too far.                                |
|            | Then 0.11 miles                                                                   |
| <b>1</b> 1 | Merge onto <b>W Wendover Ave E</b> .                                              |
|            | Then 4.52 miles                                                                   |
| Λ          | Make a <b>U-turn</b> at <b>Aunt Mary Ave</b> onto <b>E Wendover Ave/US-70 W</b> . |
| ΨI         | If you reach Bonita Dr you've gone about 0.2 miles too far.                       |
|            | Then 0.36 miles                                                                   |
| <b>⊗</b>   | 3205 E Wendover Ave, Greensboro, NC 27405-6431, <b>3205 E WENDOVER AVE</b> is     |
|            | on the <b>right</b> .                                                             |
|            | If you reach Elwell Ave you've gone about 0.3 miles too far.                      |
|            |                                                                                   |