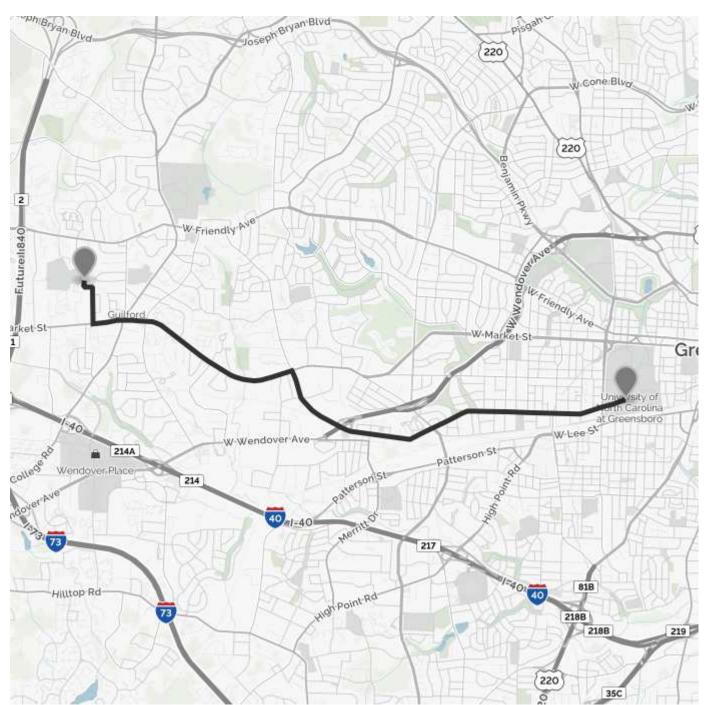

## 13 MIN | 6.2 MI

Trip time based on traffic conditions as of 7:44 AM on November 5, 2015. Current Traffic:

| 0          | Start out going west on Spring Garden St toward Kenilworth St.                                                                                    |
|------------|---------------------------------------------------------------------------------------------------------------------------------------------------|
|            | Then 3.58 miles                                                                                                                                   |
| <b>4</b> 1 | Turn left onto W Market St.                                                                                                                       |
| •          | W Market St is 0.2 miles past Pomona Dr.                                                                                                          |
|            | McDonald's is on the corner.                                                                                                                      |
|            | If you are on Muirs Chapel Rd and reach Silverbriar Ct you've gone a little too far.                                                              |
|            | Then 2.09 miles                                                                                                                                   |
| ₽          | Turn right onto Friendway Rd.                                                                                                                     |
| ı          | Friendway Rd is 0.2 miles past College Rd.                                                                                                        |
|            | If you reach Aloe Rd you've gone a little too far.                                                                                                |
|            | Then 0.48 miles                                                                                                                                   |
| ⊗          | 411 Friendway Rd, Greensboro, NC 27410-4911, <b>411 FRIENDWAY RD</b> is on the <b>left</b> .                                                      |
| V          | If you reach Fuquay Pl you've gone about 0.1 miles too far.                                                                                       |
| Use        | of directions and maps is subject to our <b>Terms of Use</b> . We don't guarantee accuracy, route conditions or usability. You assume all risk of |