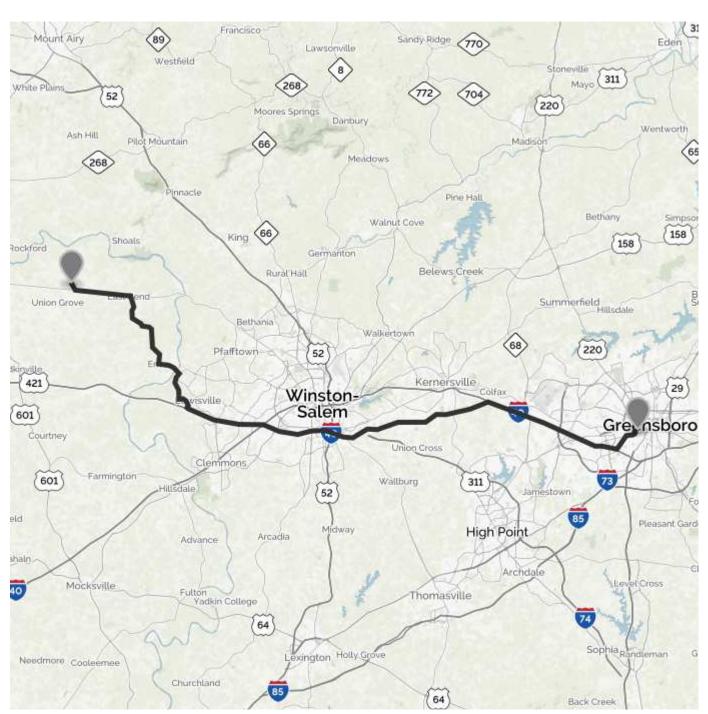

## YOUR TRIP TO:

2720 Smithtown Rd, East Bend, NC 27018-8244

## 59 MIN | 54.1 MI

Trip time based on traffic conditions as of 7:36 AM on November 5, 2015. Current Traffic:

|                     | Start out going west on Spring Garden St toward Kenilworth St.                   |
|---------------------|----------------------------------------------------------------------------------|
| 0                   | Then 0.23 miles                                                                  |
|                     |                                                                                  |
| 4                   | Take the 2nd left onto S Aycock St.                                              |
| '                   | S Aycock St is 0.1 miles past Jefferson St.                                      |
|                     | Walgreens is on the corner.                                                      |
|                     | If you reach Mayflower Dr you've gone a little too far.                          |
|                     | Then 0.17 miles                                                                  |
|                     |                                                                                  |
| ightharpoonup       | Take the 2nd <b>right</b> onto <b>W Lee St</b> .                                 |
| •                   | W Lee St is just past Oakland Ave.                                               |
|                     | Salvation Army is on the corner.                                                 |
|                     | If you reach Haywood St you've gone about 0.1 miles too far.                     |
|                     | There 0.07 willing                                                               |
|                     | Then 0.67 miles                                                                  |
| <b>^</b>            | Stay straight to go onto High Point Rd.                                          |
|                     | Then 1.26 miles                                                                  |
|                     |                                                                                  |
| <b>1</b>            | Merge onto I-40 W toward Winston-Salem.                                          |
|                     | Then 10.37 miles                                                                 |
| ĸ                   | Keep <b>left</b> to take <b>I-40 W</b> toward <b>Winston-Salem/Statesville</b> . |
| 1                   | Then 18.06 miles                                                                 |
|                     |                                                                                  |
| EXIT                | Take the I-40 E/US-421 S exit, EXIT 188, toward Winston-Salem/Yadkinville        |
|                     | /Wilkesboro.                                                                     |
|                     | Then 0.15 miles                                                                  |
| <b>フ</b> ォ↑         | Merge onto <b>US-421 N</b> via the ramp on the <b>left</b> .                     |
| 4'                  | Then 6.23 miles                                                                  |
| E <u>XI</u> T       | Take EXIT 244 toward Lewisville.                                                 |
| 7                   | Then 0.23 miles                                                                  |
| <b>A</b> : <b>A</b> | Merge onto <b>Williams Rd</b> .                                                  |
| <b>1</b>  1         | Then 0.19 miles                                                                  |
|                     | THOM VIZO MINOS                                                                  |

| 6        | Take the 1st left onto Shallowford Rd.                                                                                            |
|----------|-----------------------------------------------------------------------------------------------------------------------------------|
| 1        | Lewisville Soda Shoppe is on the left.                                                                                            |
|          | If you are on Shallowford Rd and reach Heritage Dr you've gone a little too far.                                                  |
|          | Then 1.00 miles                                                                                                                   |
|          |                                                                                                                                   |
| <b>→</b> | Turn right onto Conrad Rd.                                                                                                        |
|          | Conrad Rd is 0.2 miles past Beechwood Dr.                                                                                         |
|          | If you reach Plemmons Rd you've gone about 0.1 miles too far.                                                                     |
|          | Then 2.16 miles                                                                                                                   |
| <b>~</b> | Turn left onto Yadkinville Rd.                                                                                                    |
| •        | Yadkinville Rd is 0.2 miles past Twin Oaks Lk.                                                                                    |
|          | If you are on Yadkinville Rd and reach Sattsgate Dr you've gone about 0.1 miles too far.                                          |
|          | Then 0.41 miles                                                                                                                   |
|          | Vadkinvilla Dd bacamas E Old US 421 Hwy                                                                                           |
| 1        | Yadkinville Rd becomes E Old US 421 Hwy.                                                                                          |
|          | Then 1.45 miles                                                                                                                   |
| <b>→</b> | Turn <b>right</b> onto <b>Flint Hill Rd</b> .                                                                                     |
| ١٠       | Flint Hill Rd is just past Velocity Dr.                                                                                           |
|          | If you reach Hauser Dr you've gone about 0.2 miles too far.                                                                       |
|          | Then 6.54 miles                                                                                                                   |
|          |                                                                                                                                   |
| 4        | Turn <b>left</b> onto <b>W NC 67 Hwy/NC-67 Byp</b> . Continue to follow <b>W NC 67 Hwy</b> .  W NC 67 Hwy is just past School St. |
|          | W NC 07 MWY IS JUST PAST SCHOOL St.                                                                                               |
|          | Dunkin Donuts is on the corner.                                                                                                   |
|          | If you reach E Main St you've gone about 0.1 miles too far.                                                                       |
|          | Then 4.29 miles                                                                                                                   |
| _        | Turn <b>right</b> onto <b>Fall Creek School Rd</b> .                                                                              |
| <b>→</b> | Fall Creek School Rd is 0.1 miles past Heritage Dr.                                                                               |
|          | If you roach Arzy Pd you've gone about 0.4 miles too for                                                                          |
|          | If you reach Arzy Rd you've gone about 0.4 miles too far.                                                                         |
|          | Then 0.69 miles                                                                                                                   |
| ←        | Turn left onto Smithtown Rd.                                                                                                      |
| •        | Then 0.06 miles                                                                                                                   |